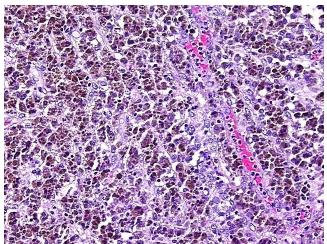

## **Product images:**

4x Image

20x Image

Site of Finding: Ovary: right

Appearance: Lesion

Sample Diagnosis (from Pathology Verification):

**Endometriosis** 

0% Normal: Lesional: 100% 0% Tumor:

Tumor Hypo/Acellular

Stroma:

0%

**Tumor Hypercellular** 

Stroma:

0%

**Necrosis:** 

**Pathology Verification** 

notes from H&E review:

No normal architecture in lesional component

**CASE Diagnosis (from** medical center path