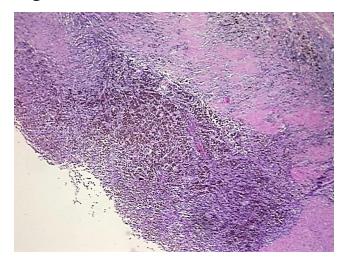

## **Product images:**

4x Image

20x Image

Site of Finding: Ovary: right

Appearance: Lesion

Sample Diagnosis (from Pathology Verification):

**Endometriosis** 

0% Normal: Lesional: 100% 0% Tumor:

Tumor Hypo/Acellular

Stroma:

0%

**Tumor Hypercellular** 

Stroma:

0%

**Necrosis:** 

**Pathology Verification** 

notes from H&E review:

No normal architecture in lesional component

**CASE Diagnosis (from** medical center path