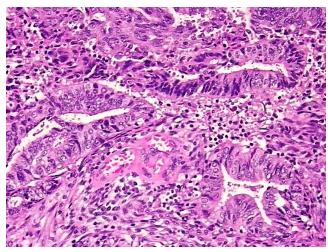

## **Product images:**

4x Image

20x Image

Sample Diagnosis (from

Appearance:

Pathology Verification):

Adenocarcinoma of cervix, endometrioid

Adenocarcinoma of cervix, endometrioid

Normal: 0%
Lesional: 0%
Tumor: 90%

Tumor Hypo/Acellular

Stroma: