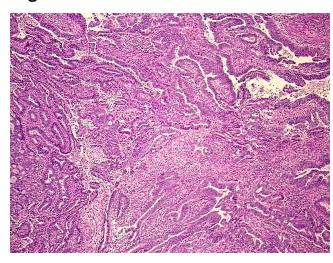

## **Product images:**

4x Image

20x Image

Sample Diagnosis (from

Appearance:

Pathology Verification):

Adenocarcinoma of cervix, endometrioid

Adenocarcinoma of cervix, endometrioid

Normal: 0%
Lesional: 0%
Tumor: 90%

Tumor Hypo/Acellular

Stroma: