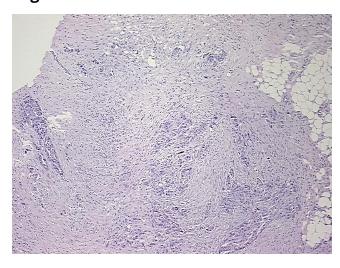

a:

Necrosis: 0%

Pathology Verification

notes from H&E review:

CASE Diagnosis (from medical center path

report):

Adenocarcinoma of ovary, serous, metastatic

Non Tumor Structures: 100% Adipose tissue

**Age:** 68

**Gender:** Female

Race: White or Caucasian



**OriGene Technologies, Inc.** 9620 Medical Center Drive, Ste 200

CN: techsupport@origene.cn

Rockville, MD 20850, US Phone: +1-888-267-4436 https://www.origene.com techsupport@origene.com EU: info-de@origene.com



**Tumor Grade:** Not Reported

Minimum Stage

IIIC

**Grouping:** 

T (Extent of Primary

T3c

Tumor):

N (Lymph node metastasis):

NX

M (Distant metastasis): MX

Storage: Store FFPE tissue sections at +4°C.

Stability: All FFPE tissue sections are stable for 1 year from date of purchase.

## **Product images:**



4x Image



20x Image