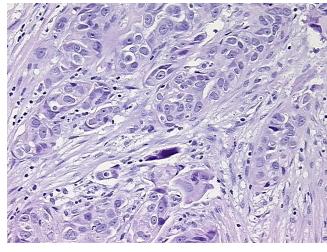

: 0%

Pathology Verification

notes from H&E review:

CASE Diagnosis (from medical center path

report):

Adenocarcinoma of ovary, serous, metastatic

Non Tumor Structures: 100% Adipose tissue

**Age:** 68

**Gender:** Female

Race: White or Caucasian



**OriGene Technologies, Inc.** 9620 Medical Center Drive, Ste 200

CN: techsupport@origene.cn

Rockville, MD 20850, US Phone: +1-888-267-4436 https://www.origene.com techsupport@origene.com EU: info-de@origene.com



**Tumor Grade:** Not Reported

Minimum Stage

IIIC

**Grouping:** 

T (Extent of Primary

T3c

Tumor):

N (Lymph node metastasis):

NX

M (Distant metastasis): MX

Storage: Store FFPE tissue sections at +4°C.

Stability: All FFPE tissue sections are stable for 1 year from date of purchase.

## **Product images:**



4x Image



20x Image