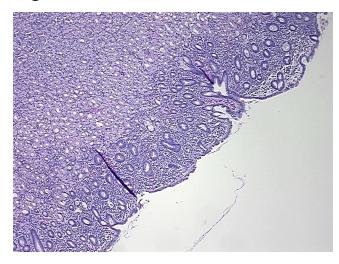

Pathology Verification notes from H&E review:

Non Tumor Structures: 10% Mucosa, 10% Submucosa, 80% Muscle

CASE Diagnosis (from medical center path

report):

Adenocarcinoma of stomach

Age: 72 Gender: Male

Race: Black or African American



**OriGene Technologies, Inc.** 9620 Medical Center Drive, Ste 200

CN: techsupport@origene.cn

Rockville, MD 20850, US Phone: +1-888-267-4436 https://www.origene.com techsupport@origene.com EU: info-de@origene.com



**Tumor Grade:** AJCC G3: Poorly differentiated

Minimum Stage

Grouping:

IIIA

T (Extent of Primary

Tumor):

T3

N (Lymph node

N1

metastasis):

M (Distant metastasis): MX

**Storage:** Store FFPE tissue sections at +4°C.

**Stability:** All FFPE tissue sections are stable for 1 year from date of purchase.

## **Product images:**



4x Image



20x Image