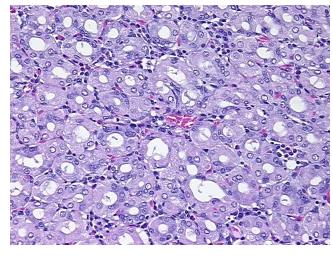

Verification notes from H&E review:

Non Tumor Structures: 10% Mucosa, 10% Submucosa, 80% Muscle

CASE Diagnosis (from medical center path

report):

Adenocarcinoma of stomach

Age: 72 Gender: Male

Race: Black or African American



**OriGene Technologies, Inc.** 9620 Medical Center Drive, Ste 200

CN: techsupport@origene.cn

Rockville, MD 20850, US Phone: +1-888-267-4436 https://www.origene.com techsupport@origene.com EU: info-de@origene.com



**Tumor Grade:** AJCC G3: Poorly differentiated

Minimum Stage

Grouping:

IIIA

T (Extent of Primary

Tumor):

T3

N (Lymph node

N1

metastasis):

M (Distant metastasis): MX

**Storage:** Store FFPE tissue sections at +4°C.

**Stability:** All FFPE tissue sections are stable for 1 year from date of purchase.

## **Product images:**



4x Image



20x Image