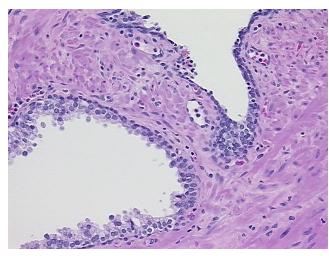

ification notes from H&E review:

Non Tumor Structures: 40% Epithelium, 60% Fibromuscular stroma

CASE Diagnosis (from medical center path

report):

Adenocarcinoma of prostate

Age: 64
Gender: Male

Race: White or Caucasian



**OriGene Technologies, Inc.** 9620 Medical Center Drive, Ste 200

CN: techsupport@origene.cn

Rockville, MD 20850, US Phone: +1-888-267-4436 https://www.origene.com techsupport@origene.com EU: info-de@origene.com



**Tumor Grade:** Gleason Score: 3+3=6/10

Minimum Stage

Grouping:

Ш

T (Extent of Primary

Tumor):

N (Lymph node

metastasis):

NX

T2c

inctastasis).

M (Distant metastasis): MX

**Storage:** Store FFPE tissue sections at +4°C.

**Stability:** All FFPE tissue sections are stable for 1 year from date of purchase.

## **Product images:**



4x Image



20x Image