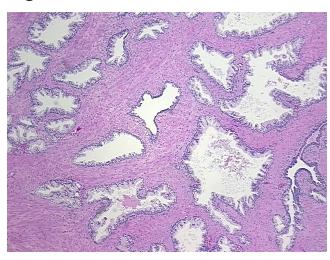

athology Verification notes from H&E review:

Non Tumor Structures: 40% Epithelium, 60% Fibromuscular stroma

CASE Diagnosis (from medical center path

report):

Adenocarcinoma of prostate

Age: 64
Gender: Male

Race: White or Caucasian



**OriGene Technologies, Inc.** 9620 Medical Center Drive, Ste 200

CN: techsupport@origene.cn

Rockville, MD 20850, US Phone: +1-888-267-4436 https://www.origene.com techsupport@origene.com EU: info-de@origene.com



**Tumor Grade:** Gleason Score: 3+3=6/10

Minimum Stage

Grouping:

Ш

T (Extent of Primary

Tumor):

N (Lymph node

metastasis):

NX

T2c

inctastasis).

M (Distant metastasis): MX

**Storage:** Store FFPE tissue sections at +4°C.

**Stability:** All FFPE tissue sections are stable for 1 year from date of purchase.

## **Product images:**



4x Image



20x Image