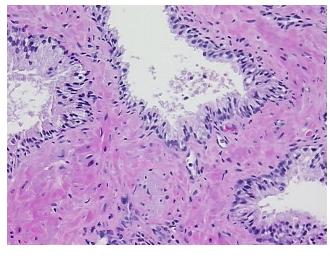

ication** notes from H&E review:

**CASE Diagnosis (from** medical center path

report):

Adenocarcinoma of prostate

Non Tumor Structures: 40% Epithelium, 60% Fibromuscular stroma

64 Age: Gender: Male

Race: White or Caucasian



OriGene Technologies, Inc. 9620 Medical Center Drive, Ste 200

CN: techsupport@origene.cn

Rockville, MD 20850, US Phone: +1-888-267-4436 https://www.origene.com techsupport@origene.com EU: info-de@origene.com



**Tumor Grade:** Gleason Score: 3+3=6/10

Minimum Stage

Grouping:

Ш

T (Extent of Primary

i (Exterit or

T2c

Tumor):

N (Lymph node

NX

metastasis):

M (Distant metastasis): MX

**Storage:** Store FFPE tissue sections at +4°C.

**Stability:** All FFPE tissue sections are stable for 1 year from date of purchase.

## **Product images:**



4x Image



20x Image