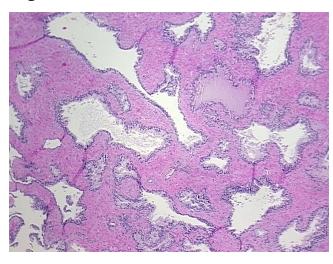

hology Verification** notes from H&E review:

**CASE Diagnosis (from** medical center path

report):

Adenocarcinoma of prostate

Non Tumor Structures: 40% Epithelium, 60% Fibromuscular stroma

64 Age: Gender: Male

Race: White or Caucasian



OriGene Technologies, Inc. 9620 Medical Center Drive, Ste 200

CN: techsupport@origene.cn

Rockville, MD 20850, US Phone: +1-888-267-4436 https://www.origene.com techsupport@origene.com EU: info-de@origene.com



**Tumor Grade:** Gleason Score: 3+3=6/10

Minimum Stage

Grouping:

Ш

T (Extent of Primary

i (Exterit or

T2c

Tumor):

N (Lymph node

NX

metastasis):

M (Distant metastasis): MX

**Storage:** Store FFPE tissue sections at +4°C.

**Stability:** All FFPE tissue sections are stable for 1 year from date of purchase.

## **Product images:**



4x Image



20x Image