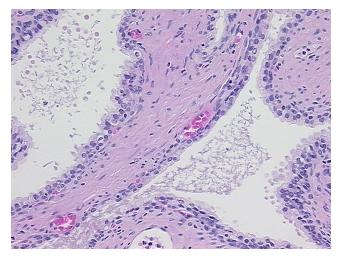

athology Verification notes from H&E review:

Non Tumor Structures: 60% Epithelium, 40% Fibromuscular stroma

CASE Diagnosis (from medical center path

report):

Adenocarcinoma of prostate

Age: 68
Gender: Male

Race: White or Caucasian



**OriGene Technologies, Inc.** 9620 Medical Center Drive, Ste 200

CN: techsupport@origene.cn

Rockville, MD 20850, US Phone: +1-888-267-4436 https://www.origene.com techsupport@origene.com EU: info-de@origene.com



**Tumor Grade:** Gleason Score: 3+3=6/10

Minimum Stage

Grouping:

- II

T (Extent of Primary

Tumor):

T2c

N (Lymph node

NX

metastasis):

M (Distant metastasis): MX

**Storage:** Store FFPE tissue sections at +4°C.

**Stability:** All FFPE tissue sections are stable for 1 year from date of purchase.

## **Product images:**



4x Image



20x Image