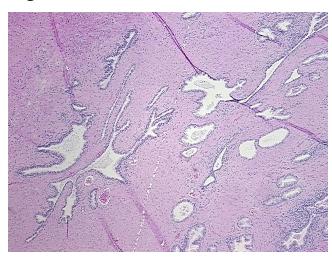

rosis: 09

Pathology Verification notes from H&E review:

Non Tumor Structures: 60% Epithelium, 40% Fibromuscular stroma

CASE Diagnosis (from medical center path

report):

Adenocarcinoma of prostate

Age: 68
Gender: Male

Race: White or Caucasian



**OriGene Technologies, Inc.** 9620 Medical Center Drive, Ste 200

CN: techsupport@origene.cn

Rockville, MD 20850, US Phone: +1-888-267-4436 https://www.origene.com techsupport@origene.com EU: info-de@origene.com



**Tumor Grade:** Gleason Score: 3+3=6/10

Minimum Stage

Grouping:

- II

T (Extent of Primary

Tumor):

T2c

N (Lymph node

NX

metastasis):

M (Distant metastasis): MX

**Storage:** Store FFPE tissue sections at +4°C.

**Stability:** All FFPE tissue sections are stable for 1 year from date of purchase.

## **Product images:**



4x Image



20x Image