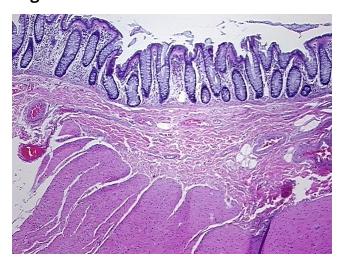

**Pathology Verification** 

notes from H&E review:

**CASE Diagnosis (from** medical center path

report):

Adenocarcinoma of colon

Non Tumor Structures: 20% Mucosa, 20% Submucosa, 60% Muscle

68 Age: Gender: Male

Race: White or Caucasian



OriGene Technologies, Inc. 9620 Medical Center Drive, Ste 200

CN: techsupport@origene.cn

Rockville, MD 20850, US Phone: +1-888-267-4436 https://www.origene.com techsupport@origene.com EU: info-de@origene.com



**Tumor Grade:** AJCC G2: Moderately differentiated

IIIC

T2

Minimum Stage

Grouping:

T (Extent of Primary

Tumor):

N (Lymph node

metastasis):

N2

M (Distant metastasis): MX

**Storage:** Store FFPE tissue sections at +4°C.

**Stability:** All FFPE tissue sections are stable for 1 year from date of purchase.

## **Product images:**



4x Image



20x Image