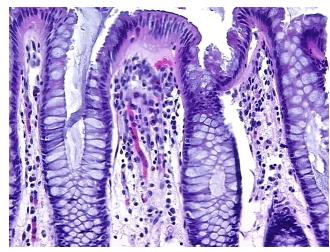

Verification** 

notes from H&E review:

**CASE Diagnosis (from** medical center path

report):

Adenocarcinoma of colon

Non Tumor Structures: 20% Mucosa, 20% Submucosa, 60% Muscle

68 Age: Gender: Male

Race: White or Caucasian



OriGene Technologies, Inc. 9620 Medical Center Drive, Ste 200

CN: techsupport@origene.cn

Rockville, MD 20850, US Phone: +1-888-267-4436 https://www.origene.com techsupport@origene.com EU: info-de@origene.com



**Tumor Grade:** AJCC G2: Moderately differentiated

IIIC

T2

Minimum Stage

Grouping:

T (Extent of Primary

Tumor):

N (Lymph node

metastasis):

N2

M (Distant metastasis): MX

**Storage:** Store FFPE tissue sections at +4°C.

**Stability:** All FFPE tissue sections are stable for 1 year from date of purchase.

## **Product images:**



4x Image



20x Image