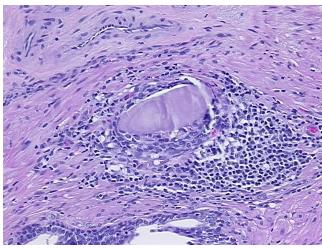

*Pathology Verification** 

notes from H&E review:

**CASE Diagnosis (from** medical center path

report):

Adenocarcinoma of prostate

Non Tumor Structures: 20% Epithelium, 80% Fibromuscular stroma

67 Age: Gender: Male

Race: White or Caucasian



OriGene Technologies, Inc. 9620 Medical Center Drive, Ste 200

CN: techsupport@origene.cn

Rockville, MD 20850, US Phone: +1-888-267-4436 https://www.origene.com techsupport@origene.com EU: info-de@origene.com



**Tumor Grade:** Gleason Score: 3+3=6/10

Minimum Stage

**Grouping:** 

Ш

T (Extent of Primary

ТЗа

Tumor):

N (Lymph node

NX

metastasis):

M (Distant metastasis): MX

Storage: Store FFPE tissue sections at +4°C.

All FFPE tissue sections are stable for 1 year from date of purchase. Stability:

## **Product images:**



4x Image



20x Image