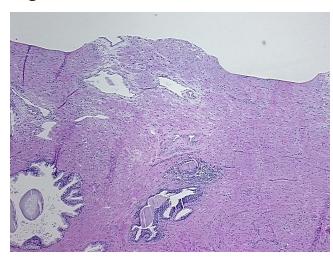

rosis:** 

**Pathology Verification** 

notes from H&E review:

**CASE Diagnosis (from** medical center path

report):

Adenocarcinoma of prostate

Non Tumor Structures: 20% Epithelium, 80% Fibromuscular stroma

67 Age: Gender: Male

Race: White or Caucasian



OriGene Technologies, Inc. 9620 Medical Center Drive, Ste 200

CN: techsupport@origene.cn

Rockville, MD 20850, US Phone: +1-888-267-4436 https://www.origene.com techsupport@origene.com EU: info-de@origene.com



**Tumor Grade:** Gleason Score: 3+3=6/10

Minimum Stage

**Grouping:** 

Ш

T (Extent of Primary

ТЗа

Tumor):

N (Lymph node

NX

metastasis):

M (Distant metastasis): MX

Storage: Store FFPE tissue sections at +4°C.

All FFPE tissue sections are stable for 1 year from date of purchase. Stability:

## **Product images:**



4x Image



20x Image