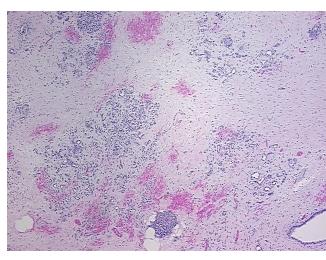

):

Pancreatitis, chronic

Normal: 0% Lesional: 100% 0% Tumor: 0%

Tumor Hypo/Acellular

Stroma:

**Tumor Hypercellular** 

Stroma:

0% **Necrosis:** 

**CASE Diagnosis (from** medical center path

report):

Adenocarcinoma of pancreas, ductal

65 Age: Gender: Male

Race: Black or African American

0%

**Tumor Grade:** Not Reported



OriGene Technologies, Inc.

Rockville, MD 20850, US Phone: +1-888-267-4436 https://www.origene.com techsupport@origene.com EU: info-de@origene.com CN: techsupport@origene.cn





Minimum Stage Grouping:

IΑ

T (Extent of Primary

Tumor):

N (Lymph node

N0

T1

metastasis):

M (Distant metastasis): M0

**Storage:** Store FFPE tissue sections at +4°C.

**Stability:** All FFPE tissue sections are stable for 1 year from date of purchase.

## **Product images:**



4x Image



20x Image