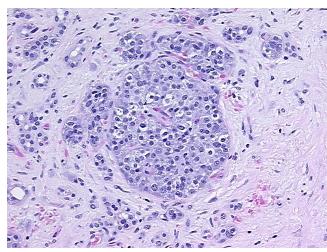

itis, chronic

Normal: 0% Lesional: 100% 0% Tumor: 0%

Tumor Hypo/Acellular

Stroma:

**Tumor Hypercellular** 

Stroma:

0% **Necrosis:** 

**CASE Diagnosis (from** medical center path

report):

Adenocarcinoma of pancreas, ductal

65 Age: Gender: Male

Race: Black or African American

0%

**Tumor Grade:** Not Reported



OriGene Technologies, Inc.

Rockville, MD 20850, US Phone: +1-888-267-4436 https://www.origene.com techsupport@origene.com EU: info-de@origene.com CN: techsupport@origene.cn





Minimum Stage Grouping:

IΑ

T (Extent of Primary

Tumor):

N (Lymph node

N0

T1

metastasis):

M (Distant metastasis): M0

**Storage:** Store FFPE tissue sections at +4°C.

**Stability:** All FFPE tissue sections are stable for 1 year from date of purchase.

## **Product images:**



4x Image



20x Image