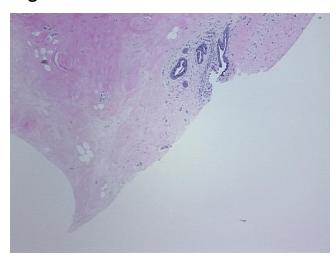

## **Product images:**

4x Image

20x Image

Sample Diagnosis (from Pathology Verification):

Appearance:

Within normal limits

Normal: 100%
Lesional: 0%
Tumor: 0%
Tumor Hypo/Acellular 0%

Tumor Hypo/Acellular

Stroma:

Tumor Hypercellular 0%

Stroma:

Necrosis: 0%

Pathology Verification notes from H&E review:

Non Tumor Structures: 10% Glandular epithelium, 50% Stroma, 40% Adipose tissue

CASE Diagnosis (from medical center path

report):

No pathologic disease