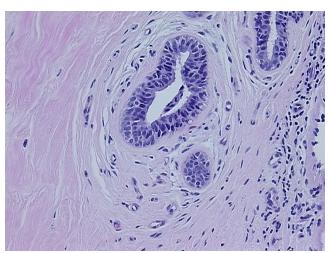

## **Product images:**

4x Image

20x Image

Sample Diagnosis (from Pathology Verification):

Appearance:

Within normal limits

Normal: 100%
Lesional: 0%
Tumor: 0%
Tumor Hypo/Acellular 0%

Tumor Hypo/Acellular

Stroma:

Tumor Hypercellular 0%

Stroma:

Necrosis: 0%

Pathology Verification notes from H&E review:

Non Tumor Structures: 10% Glandular epithelium, 50% Stroma, 40% Adipose tissue

CASE Diagnosis (from medical center path

report):

No pathologic disease