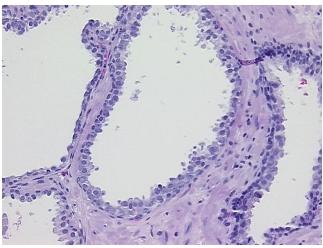

thology Verification** 

notes from H&E review:

Non Tumor Structures: 60% Epithelium, 40% Fibromuscular stroma

**CASE Diagnosis (from** medical center path

report):

Adenocarcinoma of prostate

60 Age: Gender: Male

White or Caucasian Race:



OriGene Technologies, Inc. 9620 Medical Center Drive, Ste 200

CN: techsupport@origene.cn

Rockville, MD 20850, US Phone: +1-888-267-4436 https://www.origene.com techsupport@origene.com EU: info-de@origene.com



**Tumor Grade:** Gleason Score: 3+4=7/10

Minimum Stage

Grouping:

Ш

T (Extent of Primary

Tumor):

ТЗа

N (Lymph node

metastasis):

N0

M (Distant metastasis): MX

**Storage:** Store FFPE tissue sections at +4°C.

**Stability:** All FFPE tissue sections are stable for 1 year from date of purchase.

## **Product images:**



4x Image



20x Image