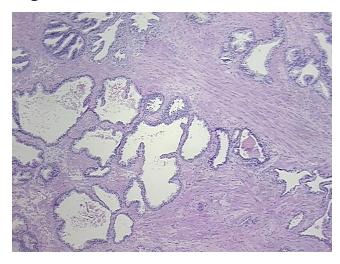

is:** 

**Pathology Verification** 

notes from H&E review:

Non Tumor Structures: 60% Epithelium, 40% Fibromuscular stroma

**CASE Diagnosis (from** medical center path

report):

Adenocarcinoma of prostate

60 Age: Gender: Male

White or Caucasian Race:



OriGene Technologies, Inc. 9620 Medical Center Drive, Ste 200

CN: techsupport@origene.cn

Rockville, MD 20850, US Phone: +1-888-267-4436 https://www.origene.com techsupport@origene.com EU: info-de@origene.com



**Tumor Grade:** Gleason Score: 3+4=7/10

Minimum Stage

Grouping:

Ш

T (Extent of Primary

Tumor):

ТЗа

N (Lymph node

metastasis):

N0

M (Distant metastasis): MX

**Storage:** Store FFPE tissue sections at +4°C.

**Stability:** All FFPE tissue sections are stable for 1 year from date of purchase.

## **Product images:**



4x Image



20x Image