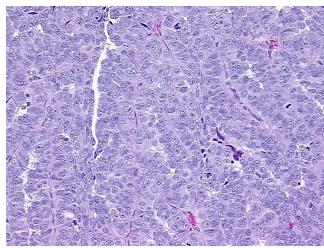

lular

Stroma:

0%

**Tumor Hypercellular** 

Stroma:

10%

Necrosis:

0%

CASE Diagnosis (from

medical center path

report):

Carcinoma of peritoneum, serous, metastatic

**Age:** 73

**Gender:** Female

Race: White or Caucasian

**Tumor Grade:** AJCC G3: Poorly differentiated



**OriGene Technologies, Inc.** 9620 Medical Center Drive, Ste 200

CN: techsupport@origene.cn

Rockville, MD 20850, US Phone: +1-888-267-4436 https://www.origene.com techsupport@origene.com EU: info-de@origene.com



Minimum Stage Grouping:

IIIC

T (Extent of Primary

Tumor):

N (Lymph node

NX

T3c

metastasis):

M (Distant metastasis): MX

**Storage:** Store FFPE tissue sections at +4°C.

**Stability:** All FFPE tissue sections are stable for 1 year from date of purchase.

## **Product images:**



4x Image



20x Image