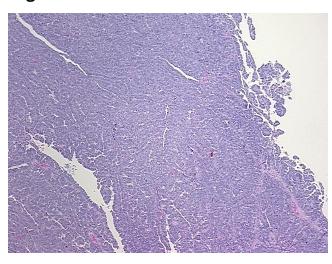

or Hypo/Acellular

Stroma:

0%

**Tumor Hypercellular** 

Stroma:

10%

Necrosis:

0%

CASE Diagnosis (from

medical center path

report):

Carcinoma of peritoneum, serous, metastatic

**Age:** 73

**Gender:** Female

Race: White or Caucasian

**Tumor Grade:** AJCC G3: Poorly differentiated



**OriGene Technologies, Inc.** 9620 Medical Center Drive, Ste 200

CN: techsupport@origene.cn

Rockville, MD 20850, US Phone: +1-888-267-4436 https://www.origene.com techsupport@origene.com EU: info-de@origene.com



Minimum Stage Grouping:

IIIC

T (Extent of Primary

Tumor):

N (Lymph node

NX

T3c

metastasis):

M (Distant metastasis): MX

**Storage:** Store FFPE tissue sections at +4°C.

**Stability:** All FFPE tissue sections are stable for 1 year from date of purchase.

## **Product images:**



4x Image



20x Image