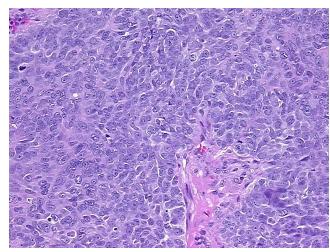

lar

Stroma:

0%

**Tumor Hypercellular** 

Stroma:

10%

0%

**Necrosis:** 

**CASE Diagnosis (from** 

medical center path

report):

Carcinoma of peritoneum, serous, metastatic

73 Age:

**Female** Gender:

Race: White or Caucasian

**Tumor Grade:** AJCC G3: Poorly differentiated



OriGene Technologies, Inc. 9620 Medical Center Drive, Ste 200

CN: techsupport@origene.cn

Rockville, MD 20850, US Phone: +1-888-267-4436 https://www.origene.com techsupport@origene.com EU: info-de@origene.com



Minimum Stage

IIIC

T3c

Grouping:

T (Extent of Primary

Tumor):

N (Lymph node NX

metastasis):

M (Distant metastasis): MX

**Storage:** Store FFPE tissue sections at +4°C.

**Stability:** All FFPE tissue sections are stable for 1 year from date of purchase.

## **Product images:**



4x Image



20x Image