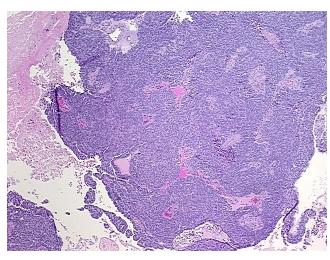

Hypo/Acellular

Stroma:

0%

**Tumor Hypercellular** 

Stroma:

10%

0%

**Necrosis:** 

**CASE Diagnosis (from** 

medical center path

report):

Carcinoma of peritoneum, serous, metastatic

73 Age:

**Female** Gender:

Race: White or Caucasian

**Tumor Grade:** AJCC G3: Poorly differentiated



OriGene Technologies, Inc. 9620 Medical Center Drive, Ste 200

CN: techsupport@origene.cn

Rockville, MD 20850, US Phone: +1-888-267-4436 https://www.origene.com techsupport@origene.com EU: info-de@origene.com



Minimum Stage

IIIC

T3c

Grouping:

T (Extent of Primary

Tumor):

N (Lymph node NX

metastasis):

M (Distant metastasis): MX

**Storage:** Store FFPE tissue sections at +4°C.

**Stability:** All FFPE tissue sections are stable for 1 year from date of purchase.

## **Product images:**



4x Image



20x Image