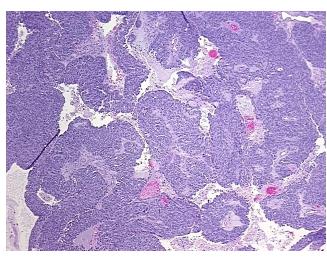

Hypo/Acellular

Stroma:

0%

**Tumor Hypercellular** 

Stroma:

10%

**Necrosis:** 

0%

**CASE Diagnosis (from** 

medical center path

report):

Carcinoma of peritoneum, serous, metastatic

73 Age:

**Female** Gender:

Race: White or Caucasian

**Tumor Grade:** AJCC G3: Poorly differentiated



OriGene Technologies, Inc. 9620 Medical Center Drive, Ste 200

CN: techsupport@origene.cn

Rockville, MD 20850, US Phone: +1-888-267-4436 https://www.origene.com techsupport@origene.com EU: info-de@origene.com



Minimum Stage Grouping:

IIIC

T (Extent of Primary

Tumor):

N (Lymph node

NX

T3c

metastasis):

M (Distant metastasis): MX

**Storage:** Store FFPE tissue sections at +4°C.

**Stability:** All FFPE tissue sections are stable for 1 year from date of purchase.

## **Product images:**



4x Image



20x Image