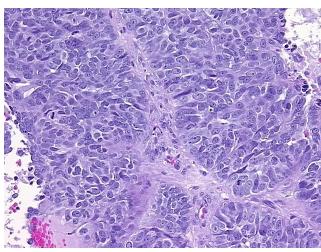

lar

Stroma:

0%

**Tumor Hypercellular** 

Stroma:

10%

**Necrosis:** 

0%

**CASE Diagnosis (from** 

medical center path

report):

Carcinoma of peritoneum, serous, metastatic

73 Age:

**Female** Gender:

Race: White or Caucasian

**Tumor Grade:** AJCC G3: Poorly differentiated



OriGene Technologies, Inc. 9620 Medical Center Drive, Ste 200

CN: techsupport@origene.cn

Rockville, MD 20850, US Phone: +1-888-267-4436 https://www.origene.com techsupport@origene.com EU: info-de@origene.com



Minimum Stage Grouping:

IIIC

T (Extent of Primary

Tumor):

N (Lymph node

NX

T3c

metastasis):

M (Distant metastasis): MX

**Storage:** Store FFPE tissue sections at +4°C.

**Stability:** All FFPE tissue sections are stable for 1 year from date of purchase.

## **Product images:**



4x Image



20x Image