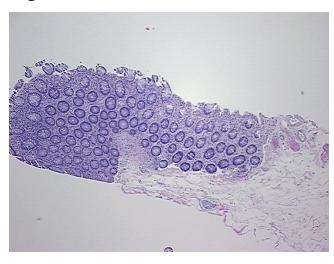

** 

**Pathology Verification** 

notes from H&E review:

**CASE Diagnosis (from** medical center path

report):

Adenocarcinoma of colon

Non Tumor Structures: 30% Mucosa, 70% Submucosa

46 Age:

Gender: **Female** 

Race: White or Caucasian



OriGene Technologies, Inc. 9620 Medical Center Drive, Ste 200

CN: techsupport@origene.cn

Rockville, MD 20850, US Phone: +1-888-267-4436 https://www.origene.com techsupport@origene.com EU: info-de@origene.com



**Tumor Grade:** AJCC G2: Moderately differentiated

Minimum Stage

Grouping:

IIIB

T (Extent of Primary

Tumor):

T4

N (Lymph node

N1

metastasis):

M (Distant metastasis): M0

**Storage:** Store FFPE tissue sections at +4°C.

**Stability:** All FFPE tissue sections are stable for 1 year from date of purchase.

## **Product images:**



4x Image



20x Image