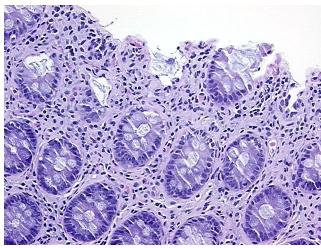

logy Verification** 

notes from H&E review:

**CASE Diagnosis (from** medical center path

report):

Adenocarcinoma of colon

Non Tumor Structures: 30% Mucosa, 70% Submucosa

46 Age:

Gender: **Female** 

Race: White or Caucasian



OriGene Technologies, Inc. 9620 Medical Center Drive, Ste 200

CN: techsupport@origene.cn

Rockville, MD 20850, US Phone: +1-888-267-4436 https://www.origene.com techsupport@origene.com EU: info-de@origene.com



**Tumor Grade:** AJCC G2: Moderately differentiated

Minimum Stage

Grouping:

IIIB

T (Extent of Primary

Tumor):

T4

N (Lymph node

N1

metastasis):

M (Distant metastasis): M0

**Storage:** Store FFPE tissue sections at +4°C.

**Stability:** All FFPE tissue sections are stable for 1 year from date of purchase.

## **Product images:**



4x Image



20x Image