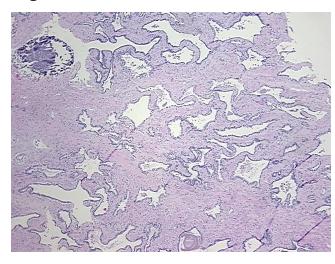

is:** 

**Pathology Verification** 

notes from H&E review:

**CASE Diagnosis (from** medical center path

report):

Adenocarcinoma of prostate

Non Tumor Structures: 90% Epithelium, 10% Fibromuscular stroma

66 Age: Gender: Male

White or Caucasian Race:



OriGene Technologies, Inc. 9620 Medical Center Drive, Ste 200

CN: techsupport@origene.cn

Rockville, MD 20850, US Phone: +1-888-267-4436 https://www.origene.com techsupport@origene.com EU: info-de@origene.com



**Tumor Grade:** Gleason Score: 3+3=6/10

Minimum Stage

Grouping:

Ш

T (Extent of Primary

Tumor):

T2c

N (Lymph node

NX

metastasis):

M (Distant metastasis): MX

**Storage:** Store FFPE tissue sections at +4°C.

**Stability:** All FFPE tissue sections are stable for 1 year from date of purchase.

## **Product images:**



4x Image



20x Image