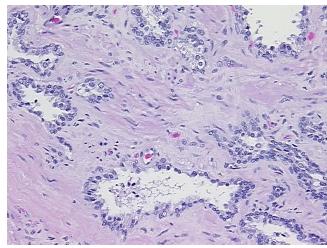

thology Verification** 

notes from H&E review:

**CASE Diagnosis (from** medical center path

report):

Adenocarcinoma of prostate

Non Tumor Structures: 90% Epithelium, 10% Fibromuscular stroma

66 Age: Gender: Male

White or Caucasian Race:



OriGene Technologies, Inc. 9620 Medical Center Drive, Ste 200

CN: techsupport@origene.cn

Rockville, MD 20850, US Phone: +1-888-267-4436 https://www.origene.com techsupport@origene.com EU: info-de@origene.com



**Tumor Grade:** Gleason Score: 3+3=6/10

Minimum Stage

Grouping:

Ш

T (Extent of Primary

Tumor):

T2c

N (Lymph node

NX

metastasis):

M (Distant metastasis): MX

**Storage:** Store FFPE tissue sections at +4°C.

**Stability:** All FFPE tissue sections are stable for 1 year from date of purchase.

## **Product images:**



4x Image



20x Image