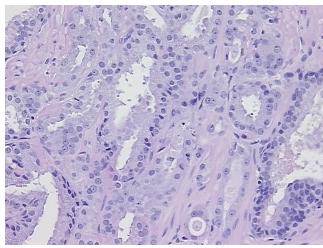

ification** 

notes from H&E review:

**CASE Diagnosis (from** 

medical center path

report):

Adenocarcinoma of prostate

Non Tumor Structures: 20% Epithelium, 80% Fibromuscular stroma

54 Age:

Gender: Male

Hispanic or Latino Race:



OriGene Technologies, Inc. 9620 Medical Center Drive, Ste 200

CN: techsupport@origene.cn

Rockville, MD 20850, US Phone: +1-888-267-4436 https://www.origene.com techsupport@origene.com EU: info-de@origene.com



**Tumor Grade:** Gleason Score: 3+3=6/10

Minimum Stage

Grouping:

П

T (Extent of Primary

Tumor):

T2c

ruilioi).

N (Lymph node metastasis):

N0

M (Distant metastasis):

): MX

Storage:

Store FFPE tissue sections at +4°C.

Stability:

All FFPE tissue sections are stable for 1 year from date of purchase.

## **Product images:**



4x Image



20x Image