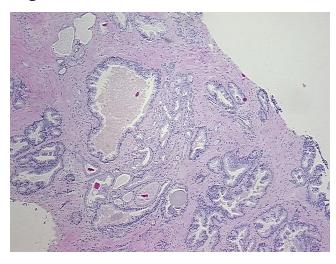

athology Verification** 

notes from H&E review:

**CASE Diagnosis (from** 

medical center path

report):

Adenocarcinoma of prostate

Non Tumor Structures: 20% Epithelium, 80% Fibromuscular stroma

54 Age:

Gender: Male

Hispanic or Latino Race:



OriGene Technologies, Inc. 9620 Medical Center Drive, Ste 200

CN: techsupport@origene.cn

Rockville, MD 20850, US Phone: +1-888-267-4436 https://www.origene.com techsupport@origene.com EU: info-de@origene.com



**Tumor Grade:** Gleason Score: 3+3=6/10

Minimum Stage

Grouping:

П

T (Extent of Primary

Tumor):

T2c

ruilioi).

N (Lymph node metastasis):

N0

M (Distant metastasis):

): MX

Storage:

Store FFPE tissue sections at +4°C.

Stability:

All FFPE tissue sections are stable for 1 year from date of purchase.

## **Product images:**



4x Image



20x Image