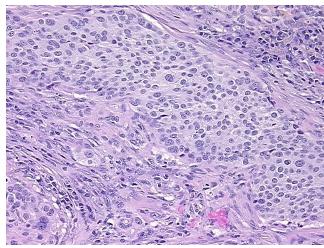

n** 

notes from H&E review:

Inflammation: Moderate Mixed inflammatory infiltrate

**CASE Diagnosis (from** medical center path

report):

Carcinoma of kidney, renal cell, chromophobe

62 Age: Gender: Male

White or Caucasian Race:



OriGene Technologies, Inc. 9620 Medical Center Drive, Ste 200

CN: techsupport@origene.cn

Rockville, MD 20850, US Phone: +1-888-267-4436 https://www.origene.com techsupport@origene.com EU: info-de@origene.com



Tumor Grade: Fuhrman G2: Nuclei slightly irregular

Minimum Stage

Grouping:

IV

T (Extent of Primary

Tumor):

T3b

N (Lymph node

N2

metastasis):

M (Distant metastasis): MX

**Storage:** Store FFPE tissue sections at +4°C.

**Stability:** All FFPE tissue sections are stable for 1 year from date of purchase.

## **Product images:**



4x Image



20x Image