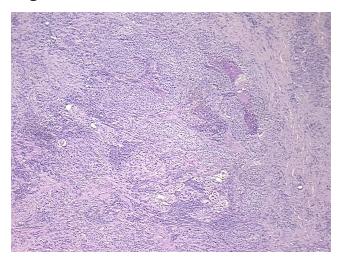

Verification** 

notes from H&E review:

Inflammation: Moderate Mixed inflammatory infiltrate

**CASE Diagnosis (from** medical center path

report):

Carcinoma of kidney, renal cell, chromophobe

62 Age: Gender: Male

White or Caucasian Race:



OriGene Technologies, Inc. 9620 Medical Center Drive, Ste 200

CN: techsupport@origene.cn

Rockville, MD 20850, US Phone: +1-888-267-4436 https://www.origene.com techsupport@origene.com EU: info-de@origene.com



Tumor Grade: Fuhrman G2: Nuclei slightly irregular

Minimum Stage

Grouping:

IV

T (Extent of Primary

Tumor):

T3b

N (Lymph node

N2

metastasis):

M (Distant metastasis): MX

**Storage:** Store FFPE tissue sections at +4°C.

**Stability:** All FFPE tissue sections are stable for 1 year from date of purchase.

## **Product images:**



4x Image



20x Image