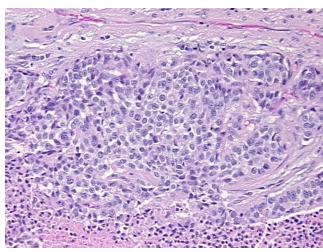

/Acellular

Stroma:

0%

**Tumor Hypercellular** 

Stroma:

20%

Necrosis:

20%

CASE Diagnosis (from

medical center path

report):

Carcinoma of kidney, renal cell, chromophobe

**Age:** 62

Gender: Male

Race: White or Caucasian

**Tumor Grade:** Fuhrman G2: Nuclei slightly irregular

**OriGene Technologies, Inc.** 9620 Medical Center Drive, Ste 200

CN: techsupport@origene.cn

Rockville, MD 20850, US Phone: +1-888-267-4436 https://www.origene.com techsupport@origene.com EU: info-de@origene.com



Minimum Stage Grouping:

IV

T (Extent of Primary

Tumor):

N (Lymph node

N2

T3b

metastasis):

M (Distant metastasis): MX

Storage: Store FFPE tissue sections at +4°C.

**Stability:** All FFPE tissue sections are stable for 1 year from date of purchase.

## **Product images:**



4x Image



20x Image