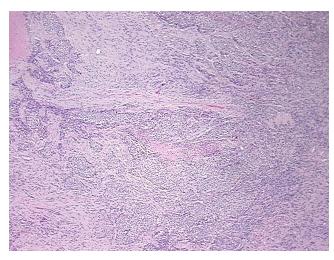

Tumor Hypo/Acellular

Stroma:

0%

**Tumor Hypercellular** 

Stroma:

20%

Necrosis:

20%

CASE Diagnosis (from

medical center path

report):

Carcinoma of kidney, renal cell, chromophobe

**Age:** 62

Gender: Male

Race: White or Caucasian

**Tumor Grade:** Fuhrman G2: Nuclei slightly irregular

**OriGene Technologies, Inc.** 9620 Medical Center Drive, Ste 200

CN: techsupport@origene.cn

Rockville, MD 20850, US Phone: +1-888-267-4436 https://www.origene.com techsupport@origene.com EU: info-de@origene.com



Minimum Stage Grouping:

IV

T (Extent of Primary

Tumor):

N (Lymph node

N2

T3b

metastasis):

M (Distant metastasis): MX

Storage: Store FFPE tissue sections at +4°C.

**Stability:** All FFPE tissue sections are stable for 1 year from date of purchase.

## **Product images:**



4x Image



20x Image