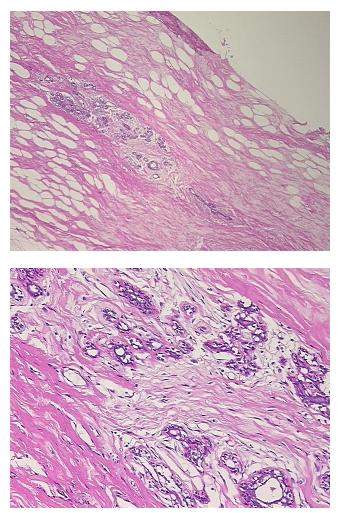

| Product Type:                                           | FFPE Sections                                                                 |
|---------------------------------------------------------|-------------------------------------------------------------------------------|
| Disease State:                                          | Normal                                                                        |
| Diagnosis Category:                                     | Normal                                                                        |
| Tissue:                                                 | Breast                                                                        |
| Frozen Sample ID:                                       | PA0000A633                                                                    |
| Case ID:                                                | CI0000016853                                                                  |
| Tissue of Origin:                                       | Breast                                                                        |
| Site of Finding:                                        | Breast                                                                        |
| Appearance:                                             | R                                                                             |
| Sample Diagnosis (from<br>Pathology Verification):      | Within normal limits                                                          |
| Normal:                                                 | 100%                                                                          |
| Lesional:                                               | 0%                                                                            |
| Tumor:                                                  | 0%                                                                            |
| Tumor Hypo/Acellular<br>Stroma:                         | 0%                                                                            |
| Tumor Hypercellular<br>Stroma:                          | 0%                                                                            |
| Necrosis:                                               | 0%                                                                            |
| Pathology Verification<br>notes from H&E review:        | Non Tumor Structures: 5% Glandular epithelium, 80% Stroma, 15% Adipose tissue |
| CASE Diagnosis (from<br>medical center path<br>report): | Fibrosis                                                                      |
| Age:                                                    | 31                                                                            |
| Gender:                                                 | Female                                                                        |
| Race:                                                   | Black or African American                                                     |

## **Product images:**

4x Image

20x Image

This product is to be used for laboratory only. Not for diagnostic or therapeutic use. ©2022 OriGene Technologies, Inc., 9620 Medical Center Drive, Ste 200, Rockville, MD 20850, US