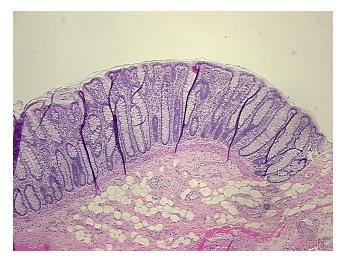

agnosis (from Pathology Verification):

Within normal limits

Normal: 100% Lesional: 0% 0% Tumor:

Tumor Hypo/Acellular

Stroma:

0%

**Tumor Hypercellular** 

Stroma:

0%

**Necrosis:** 

**Pathology Verification** notes from H&E review:

Non Tumor Structures: 10% Mucosa, 10% Submucosa, 80% Muscle

**CASE Diagnosis (from** medical center path

report):

Crohns disease

33 Age:

Gender: **Female** 

Race: White or Caucasian



OriGene Technologies, Inc. 9620 Medical Center Drive, Ste 200

CN: techsupport@origene.cn

Rockville, MD 20850, US Phone: +1-888-267-4436 https://www.origene.com techsupport@origene.com EU: info-de@origene.com



Storage: Store FFPE tissue sections at +4°C.

**Stability:** All FFPE tissue sections are stable for 1 year from date of purchase.

## **Product images:**



4x Image



20x Image