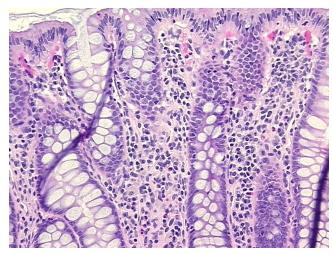

m Pathology Verification):

Within normal limits

Normal: 100% Lesional: 0% 0% Tumor:

Tumor Hypo/Acellular

Stroma:

0%

**Tumor Hypercellular** 

Stroma:

0%

**Necrosis:** 

**Pathology Verification** notes from H&E review:

Non Tumor Structures: 10% Mucosa, 10% Submucosa, 80% Muscle

**CASE Diagnosis (from** medical center path

report):

Crohns disease

33 Age:

Gender: **Female** 

Race: White or Caucasian



OriGene Technologies, Inc. 9620 Medical Center Drive, Ste 200

CN: techsupport@origene.cn

Rockville, MD 20850, US Phone: +1-888-267-4436 https://www.origene.com techsupport@origene.com EU: info-de@origene.com



Storage: Store FFPE tissue sections at +4°C.

**Stability:** All FFPE tissue sections are stable for 1 year from date of purchase.

## **Product images:**



4x Image



20x Image