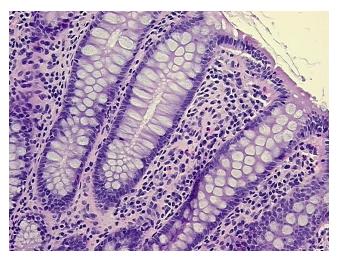

osis (from Pathology Verification):

Within normal limits

Normal: 100% Lesional: 0% Tumor: 0%

Tumor Hypo/Acellular

Stroma:

Tumor Hypercellular 0%

Stroma:

Necrosis: 0%

Pathology Verification notes from H&E review:

Non Tumor Structures: 10% Mucosa, 10% Submucosa, 80% Muscle

CASE Diagnosis (from medical center path

report):

Crohns disease

0%

**Age:** 33

**Gender:** Female

Race: White or Caucasian



**OriGene Technologies, Inc.** 9620 Medical Center Drive, Ste 200

CN: techsupport@origene.cn

Rockville, MD 20850, US Phone: +1-888-267-4436 https://www.origene.com techsupport@origene.com EU: info-de@origene.com



Storage: Store FFPE tissue sections at +4°C.

**Stability:** All FFPE tissue sections are stable for 1 year from date of purchase.

## **Product images:**



4x Image



20x Image