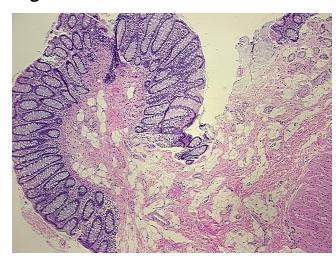

Sample Diagnosis (from Pathology Verification):

Within normal limits

Normal: 100% Lesional: 0% Tumor: 0%

Tumor Hypo/Acellular

Stroma:

Tumor Hypercellular 0%

Stroma:

Necrosis: 0%

Pathology Verification notes from H&E review:

Non Tumor Structures: 10% Mucosa, 10% Submucosa, 80% Muscle

CASE Diagnosis (from medical center path

report):

Crohns disease

0%

**Age:** 33

**Gender:** Female

Race: White or Caucasian



**OriGene Technologies, Inc.** 9620 Medical Center Drive, Ste 200

CN: techsupport@origene.cn

Rockville, MD 20850, US Phone: +1-888-267-4436 https://www.origene.com techsupport@origene.com EU: info-de@origene.com



Storage: Store FFPE tissue sections at +4°C.

**Stability:** All FFPE tissue sections are stable for 1 year from date of purchase.

## **Product images:**



4x Image



20x Image