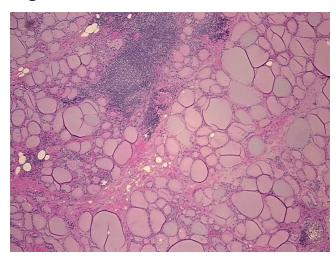

mation: Moderate Lymphoid infiltrate; Non Tumor Structures: 85% Thyroid follicles,

notes from H&E review: 15% Fibrous stroma

CASE Diagnosis (from medical center path

report):

Carcinoma of thyroid, papillary

**Age:** 45

**Gender:** Female

Race: Hispanic or Latino



**OriGene Technologies, Inc.** 9620 Medical Center Drive, Ste 200

CN: techsupport@origene.cn

Rockville, MD 20850, US Phone: +1-888-267-4436 https://www.origene.com techsupport@origene.com EU: info-de@origene.com



Tumor Grade: Not Reported

Minimum Stage

T (Extent of Primary

Grouping:

T1

Tumor):

N (Lymph node

N1a

metastasis):

M (Distant metastasis): MX

**Storage:** Store FFPE tissue sections at +4°C.

**Stability:** All FFPE tissue sections are stable for 1 year from date of purchase.

## **Product images:**



4x Image



20x Image