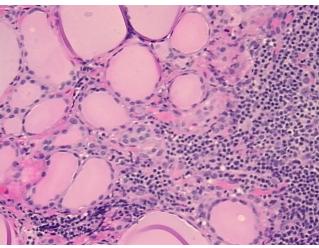

rate Lymphoid infiltrate; Non Tumor Structures: 85% Thyroid follicles,

notes from H&E review: 15% Fibrous stroma

CASE Diagnosis (from medical center path

report):

Carcinoma of thyroid, papillary

**Age:** 45

**Gender:** Female

Race: Hispanic or Latino



**OriGene Technologies, Inc.** 9620 Medical Center Drive, Ste 200

CN: techsupport@origene.cn

Rockville, MD 20850, US Phone: +1-888-267-4436 https://www.origene.com techsupport@origene.com EU: info-de@origene.com



Tumor Grade: Not Reported

Minimum Stage

T (Extent of Primary

Grouping:

T1

Tumor):

N (Lymph node

N1a

metastasis):

M (Distant metastasis): MX

**Storage:** Store FFPE tissue sections at +4°C.

**Stability:** All FFPE tissue sections are stable for 1 year from date of purchase.

## **Product images:**



4x Image



20x Image