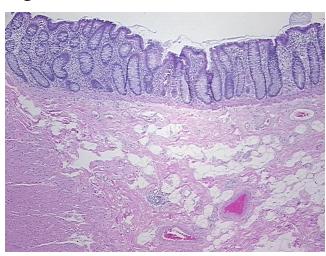

mation: Mild Lymphoid infiltrate; Non Tumor Structures: 30% Mucosa, 35% notes from H&E review: Submucosa, 35% Muscle

**CASE Diagnosis (from** medical center path

report):

Adenocarcinoma of colon

59 Age:

Gender: **Female** 

Race: White or Caucasian



OriGene Technologies, Inc. 9620 Medical Center Drive, Ste 200

CN: techsupport@origene.cn

Rockville, MD 20850, US Phone: +1-888-267-4436 https://www.origene.com techsupport@origene.com EU: info-de@origene.com

**Tumor Grade:** AJCC G1: Well differentiated

Minimum Stage

**Grouping:** 

IV

T (Extent of Primary

Tumor):

T1

N (Lymph node metastasis):

N1

M (Distant metastasis):

M1

Storage:

Store FFPE tissue sections at +4°C.

Stability:

All FFPE tissue sections are stable for 1 year from date of purchase.

## **Product images:**



4x Image



20x Image