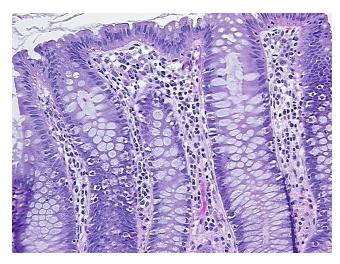

Lymphoid infiltrate; Non Tumor Structures: 30% Mucosa, 35% notes from H&E review: Submucosa, 35% Muscle

**CASE Diagnosis (from** medical center path

report):

Adenocarcinoma of colon

59 Age:

Gender: **Female** 

Race: White or Caucasian



OriGene Technologies, Inc. 9620 Medical Center Drive, Ste 200

CN: techsupport@origene.cn

Rockville, MD 20850, US Phone: +1-888-267-4436 https://www.origene.com techsupport@origene.com EU: info-de@origene.com

**Tumor Grade:** AJCC G1: Well differentiated

Minimum Stage

**Grouping:** 

IV

T (Extent of Primary

Tumor):

T1

N (Lymph node metastasis):

N1

M (Distant metastasis):

M1

Storage:

Store FFPE tissue sections at +4°C.

Stability:

All FFPE tissue sections are stable for 1 year from date of purchase.

## **Product images:**



4x Image



20x Image