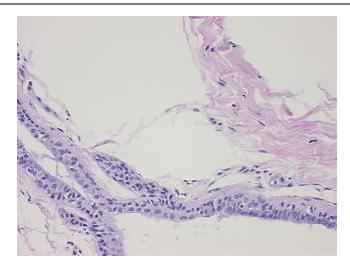

** 57

**Gender:** Female

Race: White or Caucasian



**OriGene Technologies, Inc.** 9620 Medical Center Drive, Ste 200

CN: techsupport@origene.cn

Rockville, MD 20850, US Phone: +1-888-267-4436 https://www.origene.com techsupport@origene.com EU: info-de@origene.com



**Tumor Grade:** Nottingham G3: 8-9 points High combined grade (unfavorable)

Minimum Stage

Grouping:

IIB

T (Extent of Primary

Tumor):

T2

N (Lymph node

N1a

metastasis):

M (Distant metastasis): MX

**Diagnostic Test Results:** Progesterone receptor ~ PR! by IHC, Negative; Estrogen receptor ~ ER! by IHC, Negative; HER2

~ ERBB2 ~ Neu! by IHC, Negative

Storage: Store FFPE tissue sections at +4°C.

Stability: All FFPE tissue sections are stable for 1 year from date of purchase.

## **Product images:**



4x Image





20x Image