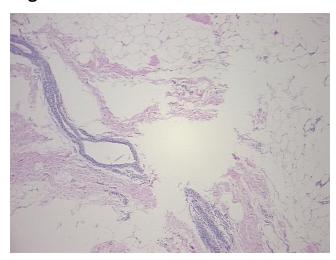

ductal

**Age:** 57

**Gender:** Female

Race: White or Caucasian



**OriGene Technologies, Inc.** 9620 Medical Center Drive, Ste 200

CN: techsupport@origene.cn

Rockville, MD 20850, US Phone: +1-888-267-4436 https://www.origene.com techsupport@origene.com EU: info-de@origene.com



**Tumor Grade:** Nottingham G3: 8-9 points High combined grade (unfavorable)

Minimum Stage

Grouping:

IIB

T (Extent of Primary

Tumor):

T2

N (Lymph node

N1a

metastasis):

M (Distant metastasis): MX

**Diagnostic Test Results:** Progesterone receptor ~ PR! by IHC, Negative; Estrogen receptor ~ ER! by IHC, Negative; HER2

~ ERBB2 ~ Neu! by IHC, Negative

Storage: Store FFPE tissue sections at +4°C.

Stability: All FFPE tissue sections are stable for 1 year from date of purchase.

## **Product images:**



4x Image





20x Image