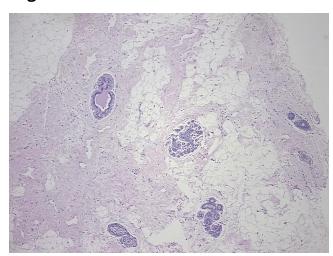

normal limits

57 Age:

Gender: **Female** 

Race: White or Caucasian



OriGene Technologies, Inc. 9620 Medical Center Drive, Ste 200

CN: techsupport@origene.cn

Rockville, MD 20850, US Phone: +1-888-267-4436 https://www.origene.com techsupport@origene.com EU: info-de@origene.com



**Tumor Grade:** Nottingham G3: 8-9 points High combined grade (unfavorable)

Minimum Stage

Grouping:

IIB

T (Extent of Primary

Tumor):

T2

N (Lymph node

N1a

metastasis):

M (Distant metastasis): MX

**Diagnostic Test Results:** Progesterone receptor ~ PR! by IHC, Negative; Estrogen receptor ~ ER! by IHC, Negative; HER2

~ ERBB2 ~ Neu! by IHC, Negative

Storage: Store FFPE tissue sections at +4°C.

Stability: All FFPE tissue sections are stable for 1 year from date of purchase.

## **Product images:**



4x Image





20x Image