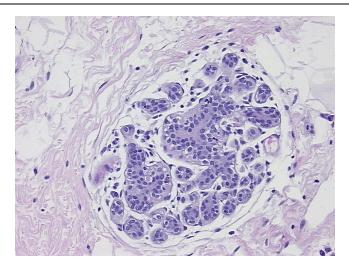

57 Age:

Gender: **Female** 

Race: White or Caucasian



OriGene Technologies, Inc. 9620 Medical Center Drive, Ste 200

CN: techsupport@origene.cn

Rockville, MD 20850, US Phone: +1-888-267-4436 https://www.origene.com techsupport@origene.com EU: info-de@origene.com



**Tumor Grade:** Nottingham G3: 8-9 points High combined grade (unfavorable)

Minimum Stage

Grouping:

IIB

T (Extent of Primary

Tumor):

T2

N (Lymph node

N1a

metastasis):

M (Distant metastasis): MX

**Diagnostic Test Results:** Progesterone receptor ~ PR! by IHC, Negative; Estrogen receptor ~ ER! by IHC, Negative; HER2

~ ERBB2 ~ Neu! by IHC, Negative

Storage: Store FFPE tissue sections at +4°C.

Stability: All FFPE tissue sections are stable for 1 year from date of purchase.

## **Product images:**



4x Image





20x Image