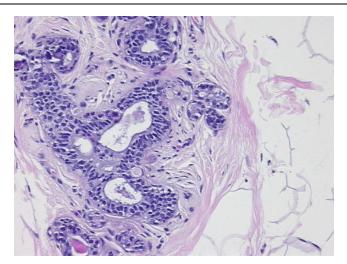

## **Product images:**

4x Image

20x Image

Sample Diagnosis (from Pathology Verification):

Within normal limits

100% Normal: Lesional: 0% 0% Tumor: 0%

Tumor Hypo/Acellular Stroma:

**Tumor Hypercellular** 

Stroma:

**Necrosis:** 

**Pathology Verification** notes from H&E review: Non Tumor Structures: 10% Glandular epithelium, 20% Stroma, 70% Adipose tissue