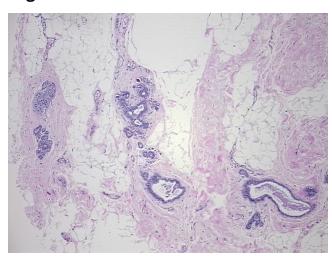

## **Product images:**

4x Image

20x Image

Sample Diagnosis (from Pathology Verification):

Within normal limits

100% Normal: Lesional: 0% 0% Tumor: 0%

Tumor Hypo/Acellular Stroma:

**Tumor Hypercellular** 

Stroma:

**Necrosis:** 

**Pathology Verification** notes from H&E review: Non Tumor Structures: 10% Glandular epithelium, 20% Stroma, 70% Adipose tissue