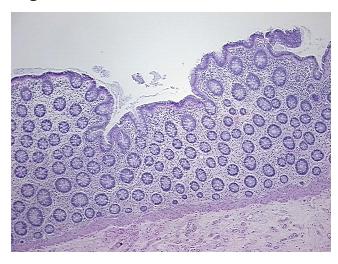

sis:

\_\_\_\_

Pathology Verification

notes from H&E review:

CASE Diagnosis (from

medical center path

report):

Adenocarcinoma of colon

Non Tumor Structures: 35% Mucosa, 15% Submucosa, 50% Muscle

Age: 65
Gender: Male

Race: White or Caucasian



**OriGene Technologies, Inc.** 9620 Medical Center Drive, Ste 200

CN: techsupport@origene.cn

Rockville, MD 20850, US Phone: +1-888-267-4436 https://www.origene.com techsupport@origene.com EU: info-de@origene.com



Tumor Grade: AJCC G1: Well differentiated

Minimum Stage

Grouping:

IΙΑ

T (Extent of Primary

Tumor):

T3

N (Lymph node

N0

metastasis):

M (Distant metastasis): MX

**Storage:** Store FFPE tissue sections at +4°C.

**Stability:** All FFPE tissue sections are stable for 1 year from date of purchase.

## **Product images:**



4x Image



20x Image