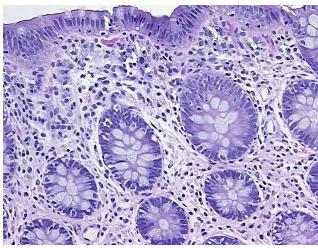

\_

Pathology Verification

notes from H&E review:

CASE Diagnosis (from

medical center path

report):

Adenocarcinoma of colon

Non Tumor Structures: 35% Mucosa, 15% Submucosa, 50% Muscle

Age: 65
Gender: Male

Race: White or Caucasian



**OriGene Technologies, Inc.** 9620 Medical Center Drive, Ste 200

CN: techsupport@origene.cn

Rockville, MD 20850, US Phone: +1-888-267-4436 https://www.origene.com techsupport@origene.com EU: info-de@origene.com



Tumor Grade: AJCC G1: Well differentiated

Minimum Stage

Grouping:

IΙΑ

T (Extent of Primary

Tumor):

T3

N (Lymph node

N0

metastasis):

M (Distant metastasis): MX

**Storage:** Store FFPE tissue sections at +4°C.

**Stability:** All FFPE tissue sections are stable for 1 year from date of purchase.

## **Product images:**



4x Image



20x Image