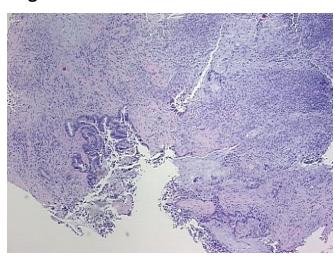

sional: 0% Tumor: 40%

Tumor Hypo/Acellular

Stroma:

20%

Tumor Hypercellular

Stroma:

0%

Necrosis: 0%

CASE Diagnosis (from medical center path

Adenocarcinoma of cervix, metastatic

report):

Age:

66

Gender: Female

Race: Native Hawaiian or other Pacific Islander

Tumor Grade: Not Reported



**OriGene Technologies, Inc.** 9620 Medical Center Drive, Ste 200

CN: techsupport@origene.cn

Rockville, MD 20850, US Phone: +1-888-267-4436 https://www.origene.com techsupport@origene.com EU: info-de@origene.com



Minimum Stage Grouping:

IIIB

TX

T (Extent of Primary

Tumor):

N (Lymph node N1

metastasis):

M (Distant metastasis): MX

Storage: Store FFPE tissue sections at +4°C.

**Stability:** All FFPE tissue sections are stable for 1 year from date of purchase.

## **Product images:**



4x Image



20x Image