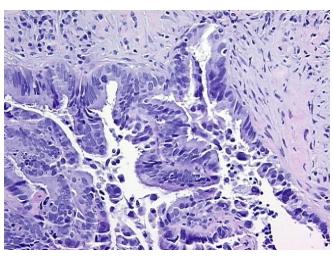

umor: 40%

Tumor Hypo/Acellular

Stroma:

20%

Tumor Hypercellular

Stroma:

0%

Necrosis: 0%

CASE Diagnosis (from medical center path

Adenocarcinoma of cervix, metastatic

report):

Age:

66

Gender: Female

Race: Native Hawaiian or other Pacific Islander

Tumor Grade: Not Reported



**OriGene Technologies, Inc.** 9620 Medical Center Drive, Ste 200

CN: techsupport@origene.cn

Rockville, MD 20850, US Phone: +1-888-267-4436 https://www.origene.com techsupport@origene.com EU: info-de@origene.com



Minimum Stage Grouping:

IIIB

TX

T (Extent of Primary

Tumor):

N (Lymph node N1

metastasis):

M (Distant metastasis): MX

Storage: Store FFPE tissue sections at +4°C.

**Stability:** All FFPE tissue sections are stable for 1 year from date of purchase.

## **Product images:**



4x Image



20x Image