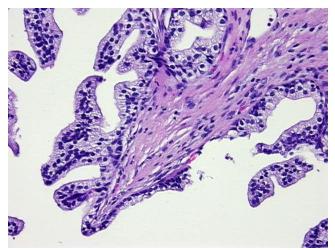

inding: Prostate
Appearance: Normal

Sample Diagnosis (from Pathology Verification):

Within normal limits

Normal: 90%
Lesional: 0%
Tumor: 0%
Tumor Hypo/Acellular 0%

Stroma:

Tumor Hypercellular 0%

Stroma:

Necrosis: 10%

Pathology Verification notes from H&E review:

70% Fibromuscular stroma, 30% Epithelium

CASE Diagnosis (from medical center path

report):

Adenocarcinoma of prostate

Age: 58
Gender: Male

Storage: Store FFPE tissue sections at +4°C.



**OriGene Technologies, Inc.** 9620 Medical Center Drive, Ste 200

CN: techsupport@origene.cn

Rockville, MD 20850, US Phone: +1-888-267-4436 https://www.origene.com techsupport@origene.com EU: info-de@origene.com



Stability:

All FFPE tissue sections are stable for 1 year from date of purchase.

## **Product images:**



4x Image



20x Image