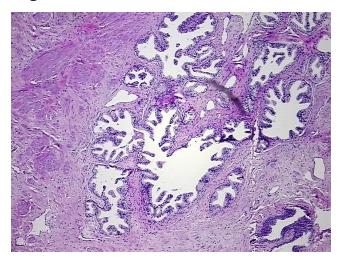

te
Site of Finding: Prostate
Appearance: Normal

Sample Diagnosis (from Pathology Verification):

Within normal limits

Normal: 90%
Lesional: 0%
Tumor: 0%
Tumor Hypo/Acellular 0%

Stroma:

Tumor Hypercellular 0%

Stroma:

Necrosis: 10%

Pathology Verification notes from H&E review:

70% Fibromuscular stroma, 30% Epithelium

CASE Diagnosis (from medical center path

report):

Adenocarcinoma of prostate

Age: 58
Gender: Male

Storage: Store FFPE tissue sections at +4°C.



**OriGene Technologies, Inc.** 9620 Medical Center Drive, Ste 200

CN: techsupport@origene.cn

Rockville, MD 20850, US Phone: +1-888-267-4436 https://www.origene.com techsupport@origene.com EU: info-de@origene.com



Stability:

All FFPE tissue sections are stable for 1 year from date of purchase.

## **Product images:**



4x Image



20x Image