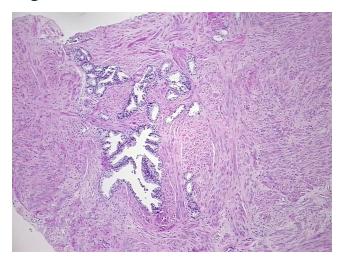

osis:** 

**Pathology Verification** notes from H&E review:

**CASE Diagnosis (from** medical center path

report):

Adenocarcinoma of prostate

Non Tumor Structures: 20% Epithelium, 80% Fibromuscular stroma

58 Age: Gender: Male

Race: White or Caucasian



OriGene Technologies, Inc. 9620 Medical Center Drive, Ste 200

CN: techsupport@origene.cn

Rockville, MD 20850, US Phone: +1-888-267-4436 https://www.origene.com techsupport@origene.com EU: info-de@origene.com



**Tumor Grade:** Gleason Score: 4+3=7/10

Minimum Stage

Grouping:

Ш

T (Extent of Primary

Tumor):

T3b

N (Lymph node

metastasis):

N0

M (Distant metastasis): MX

**Storage:** Store FFPE tissue sections at +4°C.

**Stability:** All FFPE tissue sections are stable for 1 year from date of purchase.

## **Product images:**



4x Image



20x Image