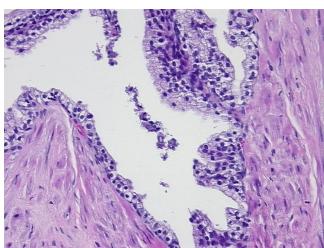

Pathology Verification** notes from H&E review:

**CASE Diagnosis (from** medical center path

report):

Adenocarcinoma of prostate

Non Tumor Structures: 20% Epithelium, 80% Fibromuscular stroma

58 Age: Gender: Male

Race: White or Caucasian



OriGene Technologies, Inc. 9620 Medical Center Drive, Ste 200

CN: techsupport@origene.cn

Rockville, MD 20850, US Phone: +1-888-267-4436 https://www.origene.com techsupport@origene.com EU: info-de@origene.com



**Tumor Grade:** Gleason Score: 4+3=7/10

Minimum Stage

Grouping:

Ш

T (Extent of Primary

Tumor):

T3b

N (Lymph node

metastasis):

N0

M (Distant metastasis): MX

**Storage:** Store FFPE tissue sections at +4°C.

**Stability:** All FFPE tissue sections are stable for 1 year from date of purchase.

## **Product images:**



4x Image



20x Image