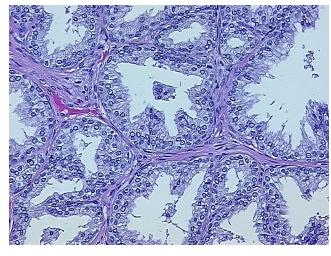

Prostatitis, acute 15%; Non Tumor Structures:

notes from H&E review: 45% Epithelium, 55% Fibromuscular stroma

**CASE Diagnosis (from** medical center path

report):

Adenocarcinoma of prostate

63 Age: Gender: Male

White or Caucasian Race:



OriGene Technologies, Inc. 9620 Medical Center Drive, Ste 200

CN: techsupport@origene.cn

Rockville, MD 20850, US Phone: +1-888-267-4436 https://www.origene.com techsupport@origene.com EU: info-de@origene.com



**Tumor Grade:** Gleason Score: 3+2=5/10

Minimum Stage

Grouping:

Ш

T (Extent of Primary

Tumor):

T2c

N (Lymph node

metastasis):

NX

M (Distant metastasis): MX

**Storage:** Store FFPE tissue sections at +4°C.

**Stability:** All FFPE tissue sections are stable for 1 year from date of purchase.

## **Product images:**



4x Image



20x Image