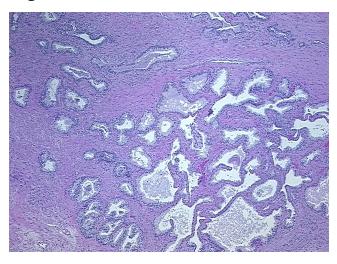

rostate 85%, Prostatitis, acute 15%; Non Tumor Structures:

notes from H&E review: 45% Epithelium, 55% Fibromuscular stroma

**CASE Diagnosis (from** medical center path

report):

Adenocarcinoma of prostate

63 Age: Gender: Male

White or Caucasian Race:



OriGene Technologies, Inc. 9620 Medical Center Drive, Ste 200

CN: techsupport@origene.cn

Rockville, MD 20850, US Phone: +1-888-267-4436 https://www.origene.com techsupport@origene.com EU: info-de@origene.com



**Tumor Grade:** Gleason Score: 3+2=5/10

Minimum Stage

Grouping:

Ш

T (Extent of Primary

Tumor):

T2c

N (Lymph node

metastasis):

NX

M (Distant metastasis): MX

**Storage:** Store FFPE tissue sections at +4°C.

**Stability:** All FFPE tissue sections are stable for 1 year from date of purchase.

## **Product images:**



4x Image



20x Image