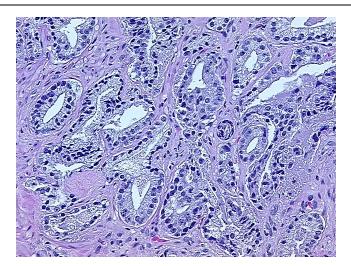

of prostate 100%; Inflammation: Mild Mixed inflammatory infiltrate;

Features/Comments: Focal chronic prostatitis

**CASE Diagnosis (from** medical center path

report):

Adenocarcinoma of prostate

63 Age:

Male Gender:



OriGene Technologies, Inc. 9620 Medical Center Drive, Ste 200

CN: techsupport@origene.cn

Rockville, MD 20850, US Phone: +1-888-267-4436 https://www.origene.com techsupport@origene.com EU: info-de@origene.com



Race: White or Caucasian

Tumor Grade: Gleason Score: 3+2=5/10

Ш

Minimum Stage

Grouping:

T (Extent of Primary T2c

Tumor):

N (Lymph node NX

metastasis):

M (Distant metastasis): MX

**Storage:** Store FFPE tissue sections at +4°C.

**Stability:** All FFPE tissue sections are stable for 1 year from date of purchase.

## **Product images:**



4x Image





20x Image