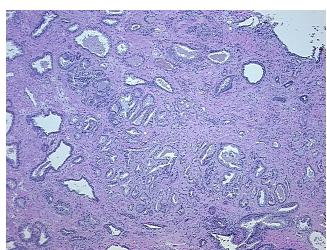

): Hyperplasia of prostate 100%; Inflammation: Mild Mixed inflammatory infiltrate;

Features/Comments: Focal chronic prostatitis

**CASE Diagnosis (from** medical center path

report):

Adenocarcinoma of prostate

63 Age:

Male Gender:



OriGene Technologies, Inc. 9620 Medical Center Drive, Ste 200

CN: techsupport@origene.cn

Rockville, MD 20850, US Phone: +1-888-267-4436 https://www.origene.com techsupport@origene.com EU: info-de@origene.com



Race: White or Caucasian

Tumor Grade: Gleason Score: 3+2=5/10

Ш

Minimum Stage

Grouping:

T (Extent of Primary T2c

Tumor):

N (Lymph node NX

metastasis):

M (Distant metastasis): MX

**Storage:** Store FFPE tissue sections at +4°C.

**Stability:** All FFPE tissue sections are stable for 1 year from date of purchase.

## **Product images:**



4x Image





20x Image