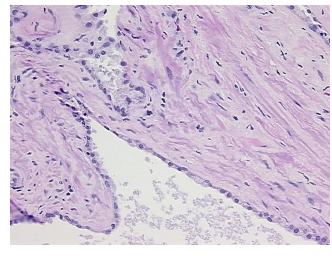

Verification** 

notes from H&E review:

**CASE Diagnosis (from** medical center path

report):

Adenocarcinoma of prostate

Non Tumor Structures: 60% Epithelium, 40% Fibromuscular stroma

63 Age: Gender:

Male

White or Caucasian Race:



OriGene Technologies, Inc. 9620 Medical Center Drive, Ste 200

CN: techsupport@origene.cn

Rockville, MD 20850, US Phone: +1-888-267-4436 https://www.origene.com techsupport@origene.com EU: info-de@origene.com



**Tumor Grade:** Gleason Score: 3+2=5/10

Minimum Stage

- II

T2c

**Grouping:** 

T (Extent of Primary

Tumor):

N (Lymph node NX

metastasis):

M (Distant metastasis): MX

**Storage:** Store FFPE tissue sections at +4°C.

**Stability:** All FFPE tissue sections are stable for 1 year from date of purchase.

## **Product images:**



4x Image



20x Image