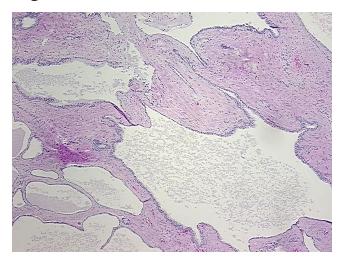

**Pathology Verification** 

notes from H&E review:

**CASE Diagnosis (from** medical center path

report):

Adenocarcinoma of prostate

Non Tumor Structures: 60% Epithelium, 40% Fibromuscular stroma

63 Age: Gender:

Male

White or Caucasian Race:



OriGene Technologies, Inc. 9620 Medical Center Drive, Ste 200

CN: techsupport@origene.cn

Rockville, MD 20850, US Phone: +1-888-267-4436 https://www.origene.com techsupport@origene.com EU: info-de@origene.com



**Tumor Grade:** Gleason Score: 3+2=5/10

Minimum Stage

- II

T2c

**Grouping:** 

T (Extent of Primary

Tumor):

N (Lymph node NX

metastasis):

M (Distant metastasis): MX

**Storage:** Store FFPE tissue sections at +4°C.

**Stability:** All FFPE tissue sections are stable for 1 year from date of purchase.

## **Product images:**



4x Image



20x Image