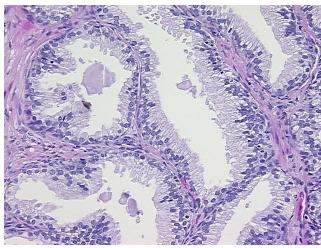

Pathology Verification notes from H&E review:

Non Tumor Structures: 60% Epithelium, 40% Fibromuscular stroma

CASE Diagnosis (from medical center path

report):

Adenocarcinoma of prostate

Age: 63
Gender: Male

Race: White or Caucasian



**OriGene Technologies, Inc.** 9620 Medical Center Drive, Ste 200

CN: techsupport@origene.cn

Rockville, MD 20850, US Phone: +1-888-267-4436 https://www.origene.com techsupport@origene.com EU: info-de@origene.com



**Tumor Grade:** Gleason Score: 3+2=5/10

Minimum Stage

Grouping:

Ш

T (Extent of Primary

Tumor):

T2c

N (Lymph node

NX

metastasis):

M (Distant metastasis): MX

**Storage:** Store FFPE tissue sections at +4°C.

**Stability:** All FFPE tissue sections are stable for 1 year from date of purchase.

## **Product images:**



4x Image



20x Image