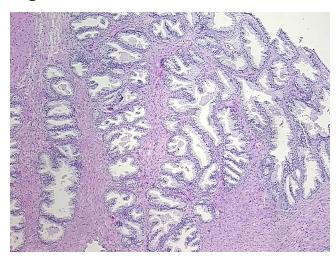

Necrosis: 09

Pathology Verification notes from H&E review:

Non Tumor Structures: 60% Epithelium, 40% Fibromuscular stroma

CASE Diagnosis (from medical center path

report):

Adenocarcinoma of prostate

Age: 63
Gender: Male

Race: White or Caucasian



**OriGene Technologies, Inc.** 9620 Medical Center Drive, Ste 200

CN: techsupport@origene.cn

Rockville, MD 20850, US Phone: +1-888-267-4436 https://www.origene.com techsupport@origene.com EU: info-de@origene.com



**Tumor Grade:** Gleason Score: 3+2=5/10

Minimum Stage

Grouping:

Ш

T (Extent of Primary

Tumor):

T2c

N (Lymph node

NX

metastasis):

M (Distant metastasis): MX

**Storage:** Store FFPE tissue sections at +4°C.

**Stability:** All FFPE tissue sections are stable for 1 year from date of purchase.

## **Product images:**



4x Image



20x Image