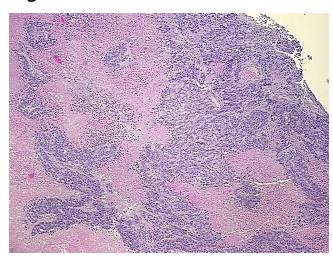

Site of Finding: Brain

Appearance: T

Sample Diagnosis (from Pathology Verification):

Carcinoma of unknown origin, non-small cell, metastatic

Normal: 0%

Lesional: 0%

Tumor: 30%

Tumor Hypo/Acellular

## **Product images:**

4x Image

20x Image