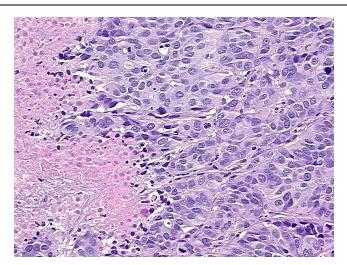

Site of Finding: Brain

Appearance: T

Sample Diagnosis (from Pathology Verification):

Carcinoma of unknown origin, non-small cell, metastatic

Normal: 0%

Lesional: 0%

Tumor: 30%

Tumor Hypo/Acellular

## **Product images:**

4x Image

20x Image