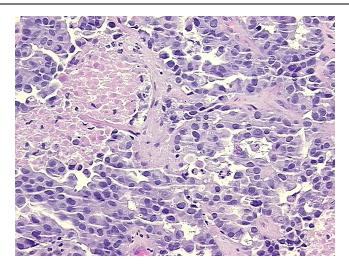

G3: Poorly differentiated



**OriGene Technologies, Inc.** 9620 Medical Center Drive, Ste 200

CN: techsupport@origene.cn

Rockville, MD 20850, US Phone: +1-888-267-4436 https://www.origene.com techsupport@origene.com EU: info-de@origene.com



Minimum Stage Grouping:

IV

T (Extent of Primary

Tumor):

TX

N (Lymph node

NX

metastasis):

M1

M (Distant metastasis): Diagnostic Test Results:

Progesterone receptor ~ PR! by IHC, Positive, weak; Estrogen receptor ~ ER! by IHC, Negative;

Cytokeratin 7 ~ CK7! by IHC, Positive; Cytokeratin 20 ~ CK20! by IHC, Negative; Thyroid

transcription factor 1 ~ TTF1! by IHC,Positive

Storage: Store FFPE tissue sections at +4°C.

**Stability:** All FFPE tissue sections are stable for 1 year from date of purchase.

## **Product images:**



4x Image





20x Image