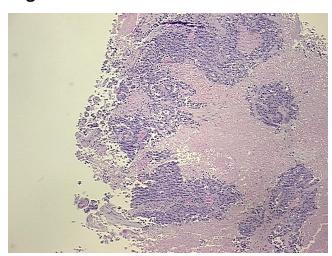

Grade:** AJCC G3: Poorly differentiated



**OriGene Technologies, Inc.** 9620 Medical Center Drive, Ste 200

CN: techsupport@origene.cn

Rockville, MD 20850, US Phone: +1-888-267-4436 https://www.origene.com techsupport@origene.com EU: info-de@origene.com



Minimum Stage Grouping:

IV

T (Extent of Primary

Tumor):

TX

N (Lymph node

NX

metastasis):

M1

M (Distant metastasis): Diagnostic Test Results:

Progesterone receptor ~ PR! by IHC, Positive, weak; Estrogen receptor ~ ER! by IHC, Negative;

Cytokeratin 7 ~ CK7! by IHC, Positive; Cytokeratin 20 ~ CK20! by IHC, Negative; Thyroid

transcription factor 1 ~ TTF1! by IHC,Positive

Storage: Store FFPE tissue sections at +4°C.

**Stability:** All FFPE tissue sections are stable for 1 year from date of purchase.

## **Product images:**



4x Image





20x Image