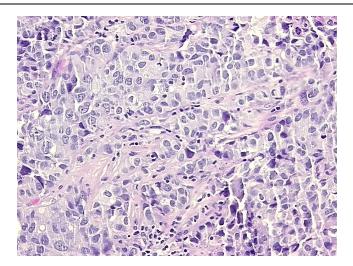

C G3: Poorly differentiated



**OriGene Technologies, Inc.** 9620 Medical Center Drive, Ste 200

CN: techsupport@origene.cn

Rockville, MD 20850, US Phone: +1-888-267-4436 https://www.origene.com techsupport@origene.com EU: info-de@origene.com



Minimum Stage Grouping:

IV

T (Extent of Primary

Tumor):

TX

N (Lymph node

NX

metastasis):

M (Distant metastasis): M1

Diagnostic Test Results: Progesterone receptor ~ PR! by IHC, Positive, weak; Estrogen receptor ~ ER! by IHC, Negative;

Cytokeratin 7 ~ CK7! by IHC, Positive; Cytokeratin 20 ~ CK20! by IHC, Negative; Thyroid

transcription factor 1 ~ TTF1! by IHC,Positive

Storage: Store FFPE tissue sections at +4°C.

**Stability:** All FFPE tissue sections are stable for 1 year from date of purchase.

## **Product images:**



4x Image





20x Image