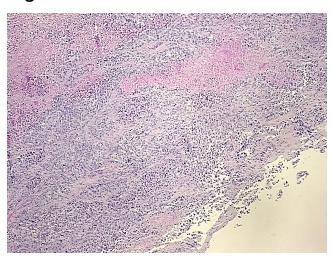

r Grade:** AJCC G3: Poorly differentiated



**OriGene Technologies, Inc.** 9620 Medical Center Drive, Ste 200

CN: techsupport@origene.cn

Rockville, MD 20850, US Phone: +1-888-267-4436 https://www.origene.com techsupport@origene.com EU: info-de@origene.com



Minimum Stage Grouping:

IV

T (Extent of Primary

Tumor):

TX

N (Lymph node

NX

metastasis):

M (Distant metastasis): M1

Diagnostic Test Results: Progesterone receptor ~ PR! by IHC, Positive, weak; Estrogen receptor ~ ER! by IHC, Negative;

Cytokeratin 7 ~ CK7! by IHC, Positive; Cytokeratin 20 ~ CK20! by IHC, Negative; Thyroid

transcription factor 1 ~ TTF1! by IHC,Positive

Storage: Store FFPE tissue sections at +4°C.

**Stability:** All FFPE tissue sections are stable for 1 year from date of purchase.

## **Product images:**



4x Image





20x Image