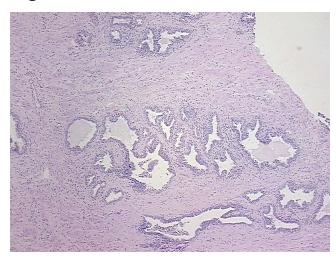

Necrosis: 09

Pathology Verification notes from H&E review:

Non Tumor Structures: 40% Epithelium, 60% Fibromuscular stroma

CASE Diagnosis (from medical center path

report):

Adenocarcinoma of prostate

Age: 59
Gender: Male

Race: White or Caucasian



**OriGene Technologies, Inc.** 9620 Medical Center Drive, Ste 200

CN: techsupport@origene.cn

Rockville, MD 20850, US Phone: +1-888-267-4436 https://www.origene.com techsupport@origene.com EU: info-de@origene.com



**Tumor Grade:** Gleason Score: 4+3=7/10

Minimum Stage

Grouping:

Ш

T (Extent of Primary

Tumor):

T2c

N (Lymph node

N0

metastasis):

M (Distant metastasis): MX

**Storage:** Store FFPE tissue sections at +4°C.

**Stability:** All FFPE tissue sections are stable for 1 year from date of purchase.

## **Product images:**



4x Image



20x Image