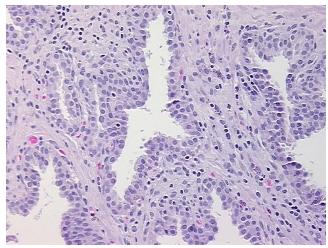

Pathology Verification notes from H&E review:

Non Tumor Structures: 40% Epithelium, 60% Fibromuscular stroma

CASE Diagnosis (from medical center path

report):

Adenocarcinoma of prostate

Age: 59
Gender: Male

Race: White or Caucasian



**OriGene Technologies, Inc.** 9620 Medical Center Drive, Ste 200

CN: techsupport@origene.cn

Rockville, MD 20850, US Phone: +1-888-267-4436 https://www.origene.com techsupport@origene.com EU: info-de@origene.com



**Tumor Grade:** Gleason Score: 4+3=7/10

Minimum Stage

Grouping:

Ш

T (Extent of Primary

Tumor):

T2c

N (Lymph node

N0

metastasis):

M (Distant metastasis): MX

**Storage:** Store FFPE tissue sections at +4°C.

**Stability:** All FFPE tissue sections are stable for 1 year from date of purchase.

## **Product images:**



4x Image



20x Image