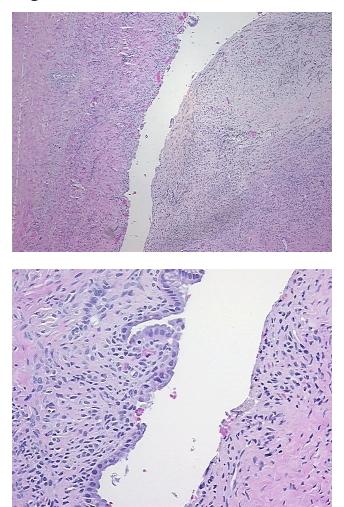

| Product Type.                                           | FFFE Sections                                             |
|---------------------------------------------------------|-----------------------------------------------------------|
| Disease State:                                          | Other Disease                                             |
| Diagnosis Category:                                     | Cysts                                                     |
| Tissue:                                                 | Ovary                                                     |
| Frozen Sample ID:                                       | PA0000A470                                                |
| Case ID:                                                | CI0000016683                                              |
| Tissue of Origin:                                       | Endometriotic tissue                                      |
| Site of Finding:                                        | Ovary: right                                              |
| Appearance:                                             | L                                                         |
| Sample Diagnosis (from<br>Pathology Verification):      | Cyst of ovary, endometrial                                |
| Normal:                                                 | 0%                                                        |
| Lesional:                                               | 100%                                                      |
| Tumor:                                                  | 0%                                                        |
| Tumor Hypo/Acellular<br>Stroma:                         | 0%                                                        |
| Tumor Hypercellular<br>Stroma:                          | 0%                                                        |
| Necrosis:                                               | 0%                                                        |
| Pathology Verification<br>notes from H&E review:        | Non Tumor Structures: 90% Ovarian stroma, 10% cyst lining |
| CASE Diagnosis (from<br>medical center path<br>report): | Cyst of ovary, endometrial                                |
| Age:                                                    | 43                                                        |
| Gender:                                                 | Female                                                    |
| Race:                                                   | White or Caucasian                                        |
|                                                         |                                                           |

## Product images:

4x Image

20x Image

This product is to be used for laboratory only. Not for diagnostic or therapeutic use. ©2022 OriGene Technologies, Inc., 9620 Medical Center Drive, Ste 200, Rockville, MD 20850, US