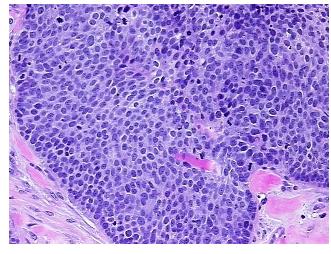

atic

Normal: 0%

Lesional: 0%

Tumor: 30%

Tumor Hypo/Acellular

Stroma:

0%

**Tumor Hypercellular** 

Stroma:

10%

Necrosis:

60%

CASE Diagnosis (from

medical center path

report):

Carcinoma of pharynx, squamous cell

**Age:** 65

Gender: Male

Tumor Grade: Not Reported

Minimum Stage IVA

**Grouping:** 



**OriGene Technologies, Inc.** 9620 Medical Center Drive, Ste 200

CN: techsupport@origene.cn

Rockville, MD 20850, US Phone: +1-888-267-4436 https://www.origene.com techsupport@origene.com EU: info-de@origene.com



T (Extent of Primary

Tumor):

pN2a

pT4

N (Lymph node metastasis):

M (Distant metastasis): pMX

Storage: Store FFPE tissue sections at +4°C.

**Stability:** All FFPE tissue sections are stable for 1 year from date of purchase.

## **Product images:**



4x Image



20x Image