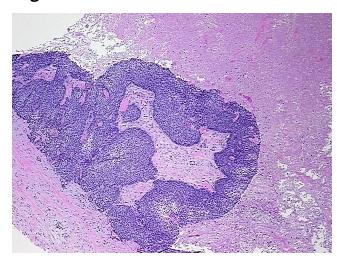

cell, metastatic

Normal: 0%

Lesional: 0%

Tumor: 30%

Tumor Hypo/Acellular

Stroma:

0%

**Tumor Hypercellular** 

Stroma:

10%

Necrosis:

60%

CASE Diagnosis (from

medical center path

report):

Carcinoma of pharynx, squamous cell

**Age:** 65

Gender: Male

Tumor Grade: Not Reported

Minimum Stage IVA

**Grouping:** 



**OriGene Technologies, Inc.** 9620 Medical Center Drive, Ste 200

CN: techsupport@origene.cn

Rockville, MD 20850, US Phone: +1-888-267-4436 https://www.origene.com techsupport@origene.com EU: info-de@origene.com



T (Extent of Primary

Tumor):

pN2a

pT4

N (Lymph node metastasis):

M (Distant metastasis): pMX

Storage: Store FFPE tissue sections at +4°C.

**Stability:** All FFPE tissue sections are stable for 1 year from date of purchase.

## **Product images:**



4x Image



20x Image