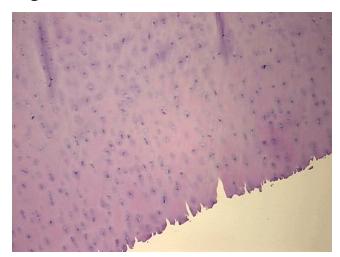

## **Product images:**

4x Image

20x Image

## **Product data:**

**Product Type: FFPE Sections Disease State:** Other Disease

**Diagnosis Category:** Arthritis Tissue: Cartilage

Frozen Sample ID: PA0F3366A1 Case ID: CI0000016652

Tissue of Origin: Cartilage: femur, distal Site of Finding: Cartilage: femur, distal

Appearance:

Sample Diagnosis (from Pathology Verification):

Arthritis, rheumatoid

0% Normal: Lesional: 100% 0% Tumor: 0%

Tumor Hypo/Acellular

Stroma:

**Tumor Hypercellular** 

Stroma:

0%

**Necrosis:** 

**Pathology Verification** notes from H&E review:

**CASE Diagnosis (from** medical center path

report):

Arthritis, rheumatoid

Non Tumor Structures: 40% Chondrocytes, 60% Matrix

76 Age: