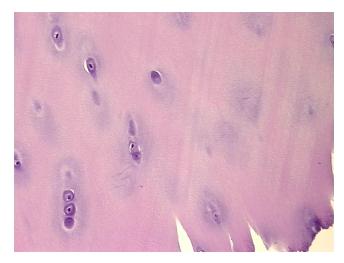

## **Product images:**

4x Image

20x Image

## **Product data:**

**Product Type: FFPE Sections Disease State:** Other Disease

**Diagnosis Category:** Arthritis Tissue: Cartilage

Frozen Sample ID: PA0F3366A1 Case ID: CI0000016652

Tissue of Origin: Cartilage: femur, distal Site of Finding: Cartilage: femur, distal

Appearance:

Sample Diagnosis (from Pathology Verification):

Arthritis, rheumatoid

0% Normal: Lesional: 100% 0% Tumor: 0%

Tumor Hypo/Acellular

Stroma:

**Tumor Hypercellular** 

Stroma:

0%

**Necrosis:** 

**Pathology Verification** notes from H&E review:

**CASE Diagnosis (from** medical center path

report):

Arthritis, rheumatoid

Non Tumor Structures: 40% Chondrocytes, 60% Matrix

76 Age: