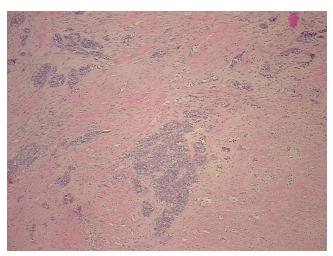

or:

Tumor Hypo/Acellular

Stroma:

**Tumor Hypercellular** 25%

Stroma:

0% **Necrosis:** 

**CASE Diagnosis (from** 

medical center path

report):

Adenocarcinoma of ovary, endometrioid

63 Age:

**Female** Gender:

Race: White or Caucasian

**Tumor Grade:** FIGO G3: Poorly differentiated

25%



OriGene Technologies, Inc. 9620 Medical Center Drive, Ste 200

CN: techsupport@origene.cn

Rockville, MD 20850, US Phone: +1-888-267-4436 https://www.origene.com techsupport@origene.com EU: info-de@origene.com



Minimum Stage Grouping:

IIA

T2a

T (Extent of Primary

Tumor):

N (Lymph node N0

metastasis):

M (Distant metastasis): MX

**Storage:** Store FFPE tissue sections at +4°C.

**Stability:** All FFPE tissue sections are stable for 1 year from date of purchase.

## **Product images:**



4x Image



20x Image