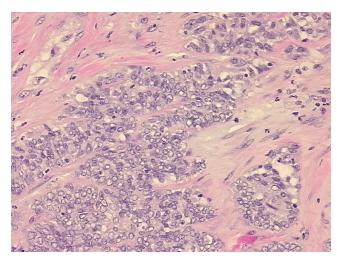

ypo/Acellular

Stroma:

**Tumor Hypercellular** 25%

Stroma:

0% **Necrosis:** 

**CASE Diagnosis (from** 

medical center path

report):

Adenocarcinoma of ovary, endometrioid

63 Age:

**Female** Gender:

Race: White or Caucasian

**Tumor Grade:** FIGO G3: Poorly differentiated

25%



OriGene Technologies, Inc. 9620 Medical Center Drive, Ste 200

CN: techsupport@origene.cn

Rockville, MD 20850, US Phone: +1-888-267-4436 https://www.origene.com techsupport@origene.com EU: info-de@origene.com



Minimum Stage Grouping:

IIA

T2a

T (Extent of Primary

Tumor):

N (Lymph node N0

metastasis):

M (Distant metastasis): MX

**Storage:** Store FFPE tissue sections at +4°C.

**Stability:** All FFPE tissue sections are stable for 1 year from date of purchase.

## **Product images:**



4x Image



20x Image