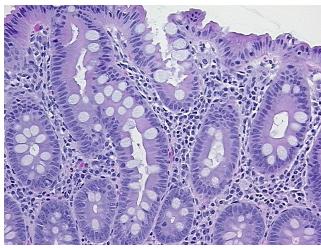

gy Verification notes from H&E review:

Non Tumor Structures: 10% Mucosa, 10% Submucosa, 80% Muscle

CASE Diagnosis (from medical center path

report):

Adenocarcinoma of colon

**Age:** 62

**Gender:** Female

Race: White or Caucasian



**OriGene Technologies, Inc.** 9620 Medical Center Drive, Ste 200

CN: techsupport@origene.cn

Rockville, MD 20850, US Phone: +1-888-267-4436 https://www.origene.com techsupport@origene.com EU: info-de@origene.com



**Tumor Grade:** AJCC G1: Well differentiated

Minimum Stage

**Grouping:** 

IIIB

T (Extent of Primary

Tumor):

Т3

N (Lymph node

N1

metastasis):

M (Distant metastasis): MX

Store FFPE tissue sections at +4°C. Storage:

Stability: All FFPE tissue sections are stable for 1 year from date of purchase.

## **Product images:**



4x Image



20x Image