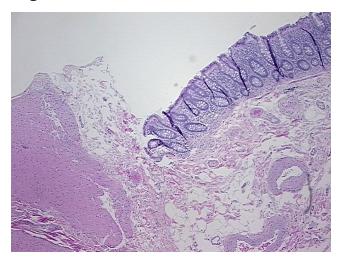

09

Pathology Verification notes from H&E review:

Non Tumor Structures: 10% Mucosa, 10% Submucosa, 80% Muscle

CASE Diagnosis (from medical center path

report):

Adenocarcinoma of colon

**Age:** 62

**Gender:** Female

Race: White or Caucasian



**OriGene Technologies, Inc.** 9620 Medical Center Drive, Ste 200

CN: techsupport@origene.cn

Rockville, MD 20850, US Phone: +1-888-267-4436 https://www.origene.com techsupport@origene.com EU: info-de@origene.com



**Tumor Grade:** AJCC G1: Well differentiated

Minimum Stage

**Grouping:** 

IIIB

T (Extent of Primary

Tumor):

Т3

N (Lymph node

N1

metastasis):

M (Distant metastasis): MX

Store FFPE tissue sections at +4°C. Storage:

Stability: All FFPE tissue sections are stable for 1 year from date of purchase.

## **Product images:**



4x Image



20x Image