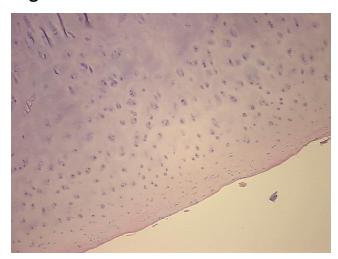

tal

0%

Appearance: F

Sample Diagnosis (from Pathology Verification):

Within normal limits

Normal: 100% Lesional: 0% Tumor: 0%

Tumor Hypo/Acellular

Stroma:

Tumor Hypercellular 0%

Stroma:

Necrosis: 09

Pathology Verification notes from H&E review:

Non Tumor Structures: 50% Chondrocytes, 50% Matrix

CASE Diagnosis (from medical center path

report):

Osteoarthritis

Age: 76
Gender: Male

Race: White or Caucasian



**OriGene Technologies, Inc.** 9620 Medical Center Drive, Ste 200

CN: techsupport@origene.cn

Rockville, MD 20850, US Phone: +1-888-267-4436 https://www.origene.com techsupport@origene.com EU: info-de@origene.com



Storage: Store FFPE tissue sections at +4°C.

**Stability:** All FFPE tissue sections are stable for 1 year from date of purchase.

## **Product images:**



4x Image



20x Image