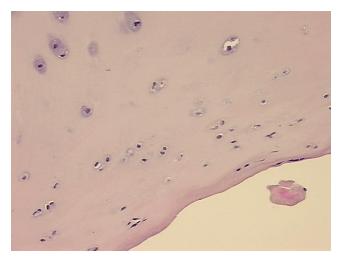

earance: F

Sample Diagnosis (from Pathology Verification):

Within normal limits

Normal: 100% Lesional: 0% Tumor: 0%

Tumor Hypo/Acellular

Stroma:

Tumor Hypercellular 0%

Stroma:

Necrosis: 09

Pathology Verification notes from H&E review:

Non Tumor Structures: 50% Chondrocytes, 50% Matrix

CASE Diagnosis (from medical center path

report):

Osteoarthritis

Age: 76
Gender: Male

Race: White or Caucasian



**OriGene Technologies, Inc.** 9620 Medical Center Drive, Ste 200

CN: techsupport@origene.cn

Rockville, MD 20850, US Phone: +1-888-267-4436 https://www.origene.com techsupport@origene.com EU: info-de@origene.com



Storage: Store FFPE tissue sections at +4°C.

**Stability:** All FFPE tissue sections are stable for 1 year from date of purchase.

## **Product images:**



4x Image



20x Image