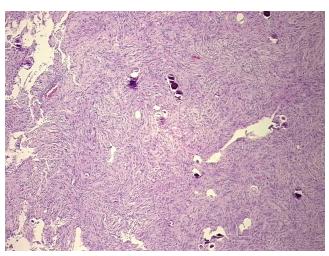

Normal: 0% Lesional: 0% 95% Tumor:

Tumor Hypo/Acellular

Stroma:

**Tumor Hypercellular** 0%

Stroma:

0% **Necrosis:** 

**CASE Diagnosis (from** 

medical center path

report):

65 Age:

Gender: **Female** 

Race: White or Caucasian

**Tumor Grade:** WHO Grade I OriGene Technologies, Inc.

9620 Medical Center Drive, Ste 200 Rockville, MD 20850, US Phone: +1-888-267-4436 https://www.origene.com techsupport@origene.com EU: info-de@origene.com CN: techsupport@origene.cn





Minimum Stage Grouping:

Not Reported

T (Extent of Primary

Tumor):

Not Reported

N (Lymph node

metastasis):

Not Reported

M (Distant metastasis):

Not Reported

Storage:

Store FFPE tissue sections at +4°C.

Stability:

All FFPE tissue sections are stable for 1 year from date of purchase.

## **Product images:**



4x Image



20x Image