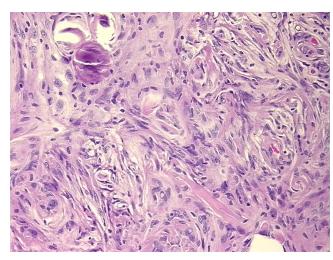

esional: 0% 95% Tumor:

Tumor Hypo/Acellular

Stroma:

**Tumor Hypercellular** 0%

Stroma:

0% **Necrosis:** 

**CASE Diagnosis (from** 

medical center path

report):

65 Age:

Gender: **Female** 

Race: White or Caucasian

**Tumor Grade:** WHO Grade I OriGene Technologies, Inc.

9620 Medical Center Drive, Ste 200 Rockville, MD 20850, US Phone: +1-888-267-4436 https://www.origene.com techsupport@origene.com EU: info-de@origene.com CN: techsupport@origene.cn





Minimum Stage Grouping:

Not Reported

T (Extent of Primary

Tumor):

Not Reported

N (Lymph node

metastasis):

Not Reported

M (Distant metastasis):

Not Reported

Storage:

Store FFPE tissue sections at +4°C.

Stability:

All FFPE tissue sections are stable for 1 year from date of purchase.

## **Product images:**



4x Image



20x Image