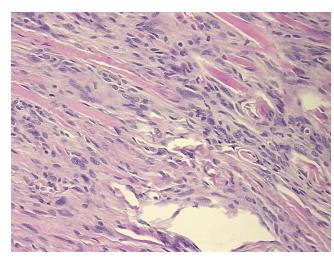

mor Hypo/Acellular

Stroma:

Tumor Hypercellular

Stroma: Necrosis:

CASE Diagnosis (from

medical center path

report):

Meningioma

5%

0%

0%

**Age:** 45

**Gender:** Female

Race: White or Caucasian

Tumor Grade: WHO Grade I



9620 Medical Center Drive, Ste 200 Rockville, MD 20850, US Phone: +1-888-267-4436 https://www.origene.com techsupport@origene.com EU: info-de@origene.com CN: techsupport@origene.cn



#### **Tissue FFPE Sections, Meninges - CS712694**

Minimum Stage Grouping:

Not Reported

T (Extent of Primary

Tumor):

Not Reported

N (Lymph node

metastasis):

Not Reported

M (Distant metastasis):

Not Reported

Storage:

Store FFPE tissue sections at +4°C.

Stability:

All FFPE tissue sections are stable for 1 year from date of purchase.

# **Product images:**



4x Image



20x Image