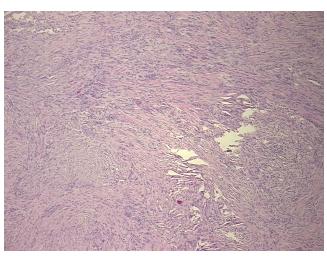

mor: 95%

Tumor Hypo/Acellular

Stroma:

Tumor Hypercellular

Stroma: Necrosis:

CASE Diagnosis (from

medical center path

report):

Meningioma

5%

0%

0%

**Age:** 45

**Gender:** Female

Race: White or Caucasian

Tumor Grade: WHO Grade I



9620 Medical Center Drive, Ste 200 Rockville, MD 20850, US Phone: +1-888-267-4436 https://www.origene.com techsupport@origene.com EU: info-de@origene.com CN: techsupport@origene.cn



#### **Tissue FFPE Sections, Meninges - CS712694**

Minimum Stage Grouping:

Not Reported

T (Extent of Primary

Tumor):

Not Reported

N (Lymph node

metastasis):

Not Reported

M (Distant metastasis):

Not Reported

Storage:

Store FFPE tissue sections at +4°C.

Stability:

All FFPE tissue sections are stable for 1 year from date of purchase.

# **Product images:**



4x Image



20x Image