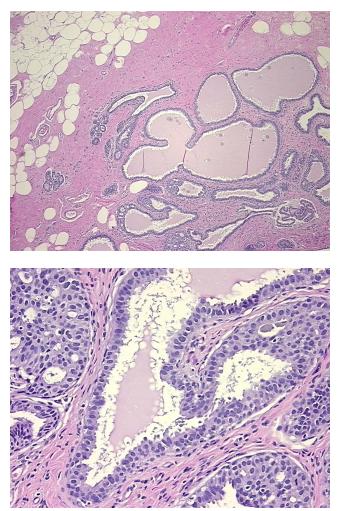

| Product Type:                                           | FFPE Sections                                                                                                                                 |
|---------------------------------------------------------|-----------------------------------------------------------------------------------------------------------------------------------------------|
| Disease State:                                          | Other Disease                                                                                                                                 |
| Diagnosis Category:                                     | Fibrocystic Breast                                                                                                                            |
| Tissue:                                                 | Breast                                                                                                                                        |
| Frozen Sample ID:                                       | PA0F336864                                                                                                                                    |
| Case ID:                                                | CI0000016629                                                                                                                                  |
| Tissue of Origin:                                       | Breast, right                                                                                                                                 |
| Site of Finding:                                        | Breast, right                                                                                                                                 |
| Appearance:                                             | L                                                                                                                                             |
| Sample Diagnosis (from<br>Pathology Verification):      | Fibrocystic changes of breast, atypical                                                                                                       |
| Normal:                                                 | 0%                                                                                                                                            |
| Lesional:                                               | 100%                                                                                                                                          |
| Tumor:                                                  | 0%                                                                                                                                            |
| Tumor Hypo/Acellular<br>Stroma:                         | 0%                                                                                                                                            |
| Tumor Hypercellular<br>Stroma:                          | 0%                                                                                                                                            |
| Necrosis:                                               | 0%                                                                                                                                            |
| Pathology Verification<br>notes from H&E review:        | Non Tumor Structures: 40% Glandular epithelium, 40% Stroma, 20% Adipose tissue; Other<br>Features/Comments: Focal atypical ductal hyperplasia |
| CASE Diagnosis (from<br>medical center path<br>report): | Carcinoma in situ of breast, lobular                                                                                                          |
| Age:                                                    | 56                                                                                                                                            |
| Gender:                                                 | Female                                                                                                                                        |
| Race:                                                   | White or Caucasian                                                                                                                            |
|                                                         |                                                                                                                                               |

## **Product images:**

4x Image

20x Image

This product is to be used for laboratory only. Not for diagnostic or therapeutic use. ©2022 OriGene Technologies, Inc., 9620 Medical Center Drive, Ste 200, Rockville, MD 20850, US