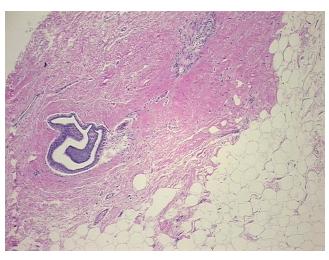

n Tumor Structures: 5% Glandular epithelium, 20% Stroma, 75% Adipose tissue; Other Features/Comments: Microcalcification noted notes from H&E review:

**CASE Diagnosis (from** medical center path

report):

Carcinoma in situ of breast, lobular

56 Age:

Gender: **Female** 

White or Caucasian Race:



OriGene Technologies, Inc. 9620 Medical Center Drive, Ste 200

CN: techsupport@origene.cn

Rockville, MD 20850, US Phone: +1-888-267-4436 https://www.origene.com techsupport@origene.com EU: info-de@origene.com



Tumor Grade: Not Reported

T (Extent of Primary

Tis

Tumor):

N (Lymph node

NX

metastasis):

M (Distant metastasis): MX

**Storage:** Store FFPE tissue sections at +4°C.

**Stability:** All FFPE tissue sections are stable for 1 year from date of purchase.

## **Product images:**



4x Image



20x Image