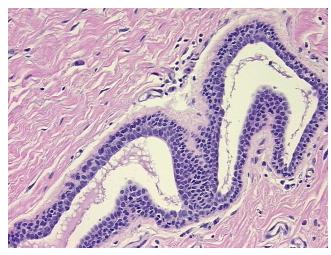

ctures: 5% Glandular epithelium, 20% Stroma, 75% Adipose tissue; Other Features/Comments: Microcalcification noted notes from H&E review:

**CASE Diagnosis (from** medical center path

report):

Carcinoma in situ of breast, lobular

56 Age:

Gender: **Female** 

White or Caucasian Race:



OriGene Technologies, Inc. 9620 Medical Center Drive, Ste 200

CN: techsupport@origene.cn

Rockville, MD 20850, US Phone: +1-888-267-4436 https://www.origene.com techsupport@origene.com EU: info-de@origene.com



Tumor Grade: Not Reported

T (Extent of Primary

Tis

Tumor):

N (Lymph node

NX

metastasis):

M (Distant metastasis): MX

**Storage:** Store FFPE tissue sections at +4°C.

**Stability:** All FFPE tissue sections are stable for 1 year from date of purchase.

## **Product images:**



4x Image



20x Image